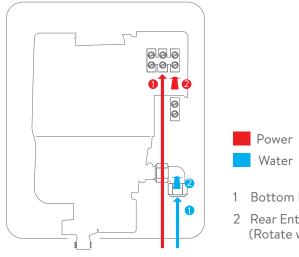

## **AQUALISA**

# LUMITM ELECTRIC SHOWER

LME10501

10.5KW WITH ADJUSTABLE HEAD - CHROME

#### DIMENSIONAL DRAWINGS





#### CONNECTIONS



- **Bottom Entry**
- 2 Rear Entry (Rotate water elbow 45°)





## LUMI™ ELECTRIC SHOWER

10.5KW WITH ADJUSTABLE HEAD - CHROME

### TECHNICAL SPECIFICATIONS

| POWER                        | 10.5kW                                         |
|------------------------------|------------------------------------------------|
| MINIMUM PRESSURE             | 0.9 bar (@8lpm)                                |
| MAXIMUM PRESSURE             | 10 bar                                         |
| RECOMMENDED MAXIMUM PRESSURE | 3 bar                                          |
| WATER ENTRY POINTS           | Bottom and rear right only                     |
| CABLE ENTRY POINTS           | Bottom and rear right only                     |
| INLET FITTING CONNECTIONS    | 15mm compression