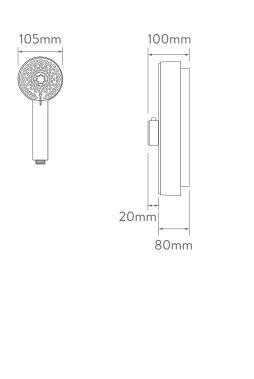

## **AQUALISA**

# LUMITM ELECTRIC SHOWER

LME10501

10.5KW WITH ADJUSTABLE HEAD - CHROME

#### DIMENSIONAL DRAWINGS





#### CONNECTIONS



- **Bottom Entry**
- 2 Rear Entry (Rotate water elbow 45°)





## LUMI™ ELECTRIC SHOWER

10.5KW WITH ADJUSTABLE HEAD - CHROME

### TECHNICAL SPECIFICATIONS

| POWER                        | 10.5kW                                         |
|------------------------------|------------------------------------------------|
| MINIMUM PRESSURE             | 0.9 bar (@8lpm)                                |
| MAXIMUM PRESSURE             | 10 bar                                         |
| RECOMMENDED MAXIMUM PRESSURE | 3 bar                                          |
| WATER ENTRY POINTS           | Bottom and rear right only                     |
| CABLE ENTRY POINTS           | Bottom and rear right only                     |
| INLET FITTING CONNECTIONS    | 15mm compre