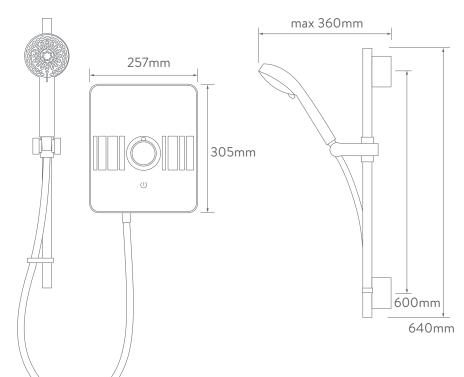

## **AQUALISA**

# LUMITM ELECTRIC SHOWER

LME10501

10.5KW WITH ADJUSTABLE HEAD - CHROME

#### DIMENSIONAL DRAWINGS





#### CONNECTIONS



- **Bottom Entry**
- 2 Rear Entry (Rotate water elbow 45°)





## LUMI™ ELECTRIC SHOWER

10.5KW WITH ADJUSTABLE HEAD - CHROME

### TECHNICAL SPECIFICATIONS

| POWER                        | 10.5kW                                         |
|------------------------------|------------------------------------------------|
| MINIMUM PRESSURE             | 0.9 bar (@8lpm)                                |
| MAXIMUM PRESSURE             | 10 bar                                         |
| RECOMMENDED MAXIMUM PRESSURE | 3 bar                                          |
| WATER ENTRY POINTS           | Bottom and rear right only                     |
| CABLE ENTRY POINTS           | Bottom and rear right only                     |
| INLET FITTING CONNECTIONS    | 15mm compress