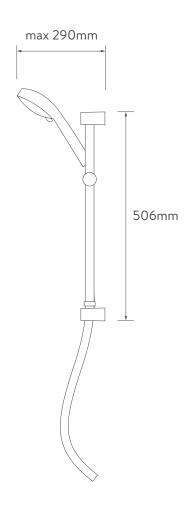

## **AQUALISA**

# QZE9501

## QUARTZ™ ELECTRIC SHOWER

ELECTRIC 9.5KW WITH ADJUSTABLE HEAD - CHROME

#### DIMENSIONAL DRAWINGS









### **CONNECTIONS**



- Power Water
- 1 Bottom Entry
- 2 Rear Entry (Rotate water elbow 45°)
- 3 Top Entry





## QUARTZ™ ELECTRIC SHOWER

ELECTRIC 9.5KW WITH ADJUSTABLE HEAD - CHROME

#### TECHNICAL SPECIFICATIONS

| POWER                        | 9.5KW                                          |
|------------------------------|------------------------------------------------|
| MINIMUM PRESSURE             | 0.9 bar                                        |
| MAXIMUM PRESSURE             | 10 bar                                         |
| RECOMMENDED MAXIMUM PRESSURE | 3 bar                                          |
| WATER ENTRY POINTS           | Top, bottom and rear right                     |
| CABLE ENTRY POINTS           | Top, bottom and rear right                     |
| INLE