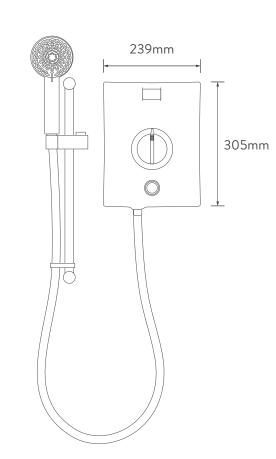

#### DIMENSIONAL DRAWINGS

### **CONNECTIONS**

- Power Water
- 1 Bottom Entry
- 2 Rear Entry (Rotate water elbow 45°)
- 3 Top Entry