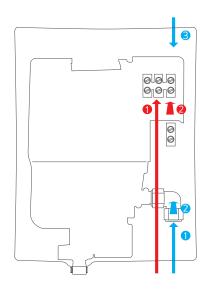

#### DIMENSIONAL DRAWINGS

### **CONNECTIONS**

- Power Water
- 1 Bottom Entry
- 2 Rear Entry (Rotate water elbow 45°)
- 3 Top Entry