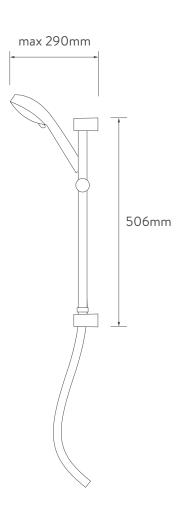

### **AQUALISA**

# QZE8501

### QUARTZ™ ELECTRIC SHOWER

ELECTRIC 8.5KW WITH ADJUSTABLE HEAD - CHROME

#### DIMENSIONAL DRAWINGS









#### **CONNECTIONS**



- Power Water
- 1 Bottom Entry
- 2 Rear Entry (Rotate water elbow 45°)
- 3 Top Entry

## AQUALISA



### QUARTZ™ ELECTRIC SHOWER

ELECTRIC 8.5KW WITH ADJUSTABLE HEAD - CHROME

#### TECHNICAL SPECIFICATIONS

| POWER                        | 8.5KW                                          |
|------------------------------|------------------------------------------------|
| MINIMUM PRESSURE             | 0.9 bar                                        |
| MAXIMUM PRESSURE             | 10 bar                                         |
| RECOMMENDED MAXIMUM PRESSURE | 3 bar                                          |
| WATER ENTRY POINTS           | Top, bottom and rear right                     |
| CABLE ENTRY POINTS           | Top, bottom and rear right