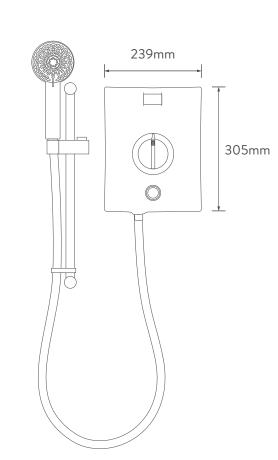

#### DIMENSIONAL DRAWINGS

#### **CONNECTIONS**

- Power Water
- 1 Bottom Entry
- 2 Rear Entry (Rotate water elbow 45°)
- 3 Top Entry