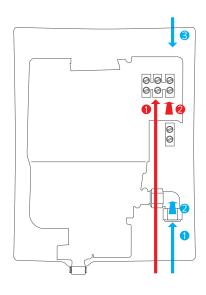

#### DIMENSIONAL DRAWINGS

#### **CONNECTIONS**

- Power Water
- 1 Bottom Entry
- 2 Rear Entry (Rotate water elbow 45°)
- 3 Top Entry