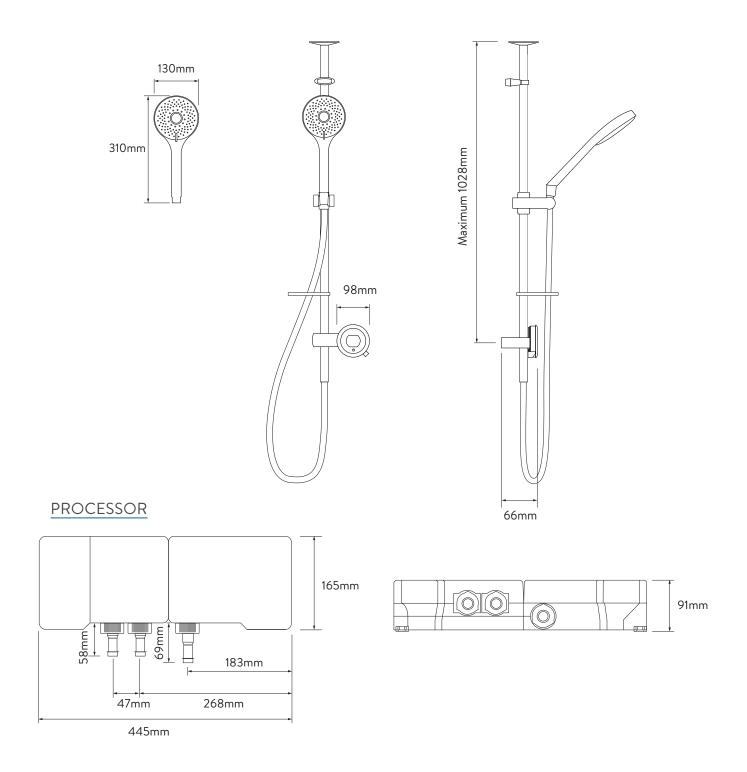

#### DIMENSIONAL DRAWINGS

### Q™ SMART MIXER SHOWER EXPOSED

### WITH ADJUSTABLE HEAD - GRAVITY PUMPED