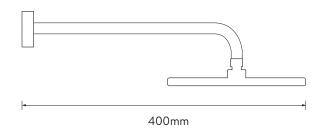

# **AQUALISA**

# QTC.01.FW.GP

# Q<sup>TM</sup> SMART MIXER SHOWER

WITH FIXED WALL HEAD - GRAVITY PUMPED

## DIMENSIONAL DRAWINGS





#### CONTROLLER







#### **PROCESSOR**









## WITH FIXED WALL HEAD - GRAVITY PUMPED

### TECHNICAL SPECIFICATIONS

| MINIMUM PRESSURE REQUIREMENTS                              | Processor must be sited no higher than the base level of the cistern                                        |
|------------------------------------------------------------|-------------------------------------------------------------------------------------------------------------|
| MAXIMUM PRESSURE REQUIREMENTS                              | 1 bar                                                                                                       |
| QUARTZ SMART VALVE INLET FITTING CONNECTIONS               | 15mm push fit fittings, valve inlet centres 48mm, inlet supply positions – hot right, cold