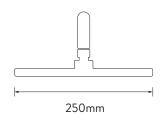

# **AQUALISA**

# QTC.01.FW.GP

# Q<sup>TM</sup> SMART MIXER SHOWER

WITH FIXED WALL HEAD - GRAVITY PUMPED

## DIMENSIONAL DRAWINGS





#### CONTROLLER







#### **PROCESSOR**









## WITH FIXED WALL HEAD - GRAVITY PUMPED

### TECHNICAL SPECIFICATIONS

| MINIMUM PRESSURE REQUIREMENTS                              | Processor must be sited no higher than the base level of the cistern                                        |
|------------------------------------------------------------|-------------------------------------------------------------------------------------------------------------|
| MAXIMUM PRESSURE REQUIREMENTS                              | 1 bar                                                                                                       |
| QUARTZ SMART VALVE INLET FITTING CONNECTIONS               | 15mm push fit fittings, valve inlet centres 48mm, inlet supply positions – hot right, cold le