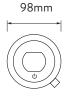

# **AQUALISA**

# QTC.01.FW.GP

# Q<sup>TM</sup> SMART MIXER SHOWER

WITH FIXED WALL HEAD - GRAVITY PUMPED

## DIMENSIONAL DRAWINGS





#### CONTROLLER







#### **PROCESSOR**









## WITH FIXED WALL HEAD - GRAVITY PUMPED

### TECHNICAL SPECIFICATIONS

| MINIMUM PRESSURE REQUIREMENTS                              | Processor must be sited no higher than the base level of the cistern                                        |
|------------------------------------------------------------|-------------------------------------------------------------------------------------------------------------|
| MAXIMUM PRESSURE REQUIREMENTS                              | 1 bar                                                                                                       |
| QUARTZ SMART VALVE INLET FITTING CONNECTIONS               | 15mm push fit fittings, valve inlet centres 48mm, inlet supply positions – hot right, cold left             |
|