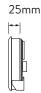

# **AQUALISA**

# QTC.01.FW.GP

# Q<sup>TM</sup> SMART MIXER SHOWER

WITH FIXED WALL HEAD - GRAVITY PUMPED

## DIMENSIONAL DRAWINGS





#### CONTROLLER







#### **PROCESSOR**









## WITH FIXED WALL HEAD - GRAVITY PUMPED

### TECHNICAL SPECIFICATIONS

| MINIMUM PRESSURE REQUIREMENTS                              | Processor must be sited no higher than the base level of the cistern                                        |
|------------------------------------------------------------|-------------------------------------------------------------------------------------------------------------|
| MAXIMUM PRESSURE REQUIREMENTS                              | 1 bar                                                                                                       |
| QUARTZ SMART VALVE INLET FITTING CONNECTIONS               | 15mm push fit fittings, valve inlet centres 48mm, inlet supply positions – hot right, cold left             |
| QU