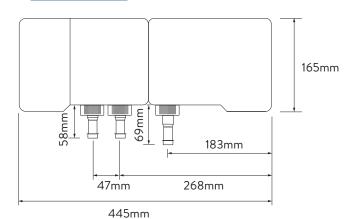

# **AQUALISA**

# QTC.01.FW.GP

# Q<sup>TM</sup> SMART MIXER SHOWER

WITH FIXED WALL HEAD - GRAVITY PUMPED

## DIMENSIONAL DRAWINGS





#### CONTROLLER







#### **PROCESSOR**









## WITH FIXED WALL HEAD - GRAVITY PUMPED

### TECHNICAL SPECIFICATIONS

| MINIMUM PRESSURE REQUIREMENTS                              | Processor must be sited no higher than the base level of the cistern                                        |
|------------------------------------------------------------|-------------------------------------------------------------------------------------------------------------|
| MAXIMUM PRESSURE REQUIREMENTS                              | 1 bar                                                                                                       |
| QUARTZ SMART VALVE INLET FITTING CONNECTIONS               | 15mm push fit fittings, valve inlet centres 48mm, inlet supply positions – hot right, cold left             |
| QUARTZ SMART VALVE OUTLET