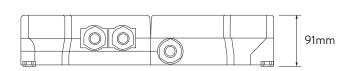

# **AQUALISA**

# QTC.01.FW.GP

# Q<sup>TM</sup> SMART MIXER SHOWER

WITH FIXED WALL HEAD - GRAVITY PUMPED

## DIMENSIONAL DRAWINGS





#### CONTROLLER







#### **PROCESSOR**









## WITH FIXED WALL HEAD - GRAVITY PUMPED

### TECHNICAL SPECIFICATIONS

| MINIMUM PRESSURE REQUIREMENTS                              | Processor must be sited no higher than the base level of the cistern                                        |
|------------------------------------------------------------|-------------------------------------------------------------------------------------------------------------|
| MAXIMUM PRESSURE REQUIREMENTS                              | 1 bar                                                                                                       |
| QUARTZ SMART VALVE INLET FITTING CONNECTIONS               | 15mm push fit fittings, valve inlet centres 48mm, inlet supply positions – hot right, cold left             |
| QUARTZ SMART VALVE OUTLET FI