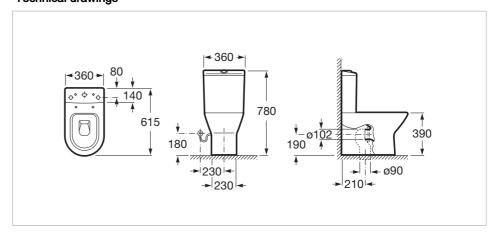

#### **Dimensions**

Length: 360 mm. Width: 615 mm. Height: 780 mm.

# Technical drawings