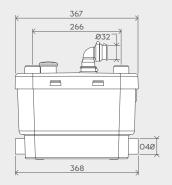

## SANIVITE® + T I I I I I

Product Ref: 6004

Ideally suited to a kitchen or utility room, Sanivite +'s powerful pump has four inlets for connection to domestic sinks or appliances. With compact dimensions, Sanivite + can be concealed in a kitchen unit or behind a demountable panel to give access for servicing.

## Vertical/horizontal performance

32 mm

**Motor Power** 

400 Watts

220-240 V/50 Hz

Working Waste Water Temp

35°C max 60°C

**Product Weight** 6.4kg

Inlet Pipework 40mm

**IP Rating** IP44

Discharge height (m)