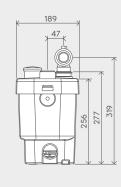

## SANIVITE® + T I I I I I

Product Ref: 6004

Ideally suited to a kitchen or utility room, Sanivite +'s powerful pump has four inlets for connection to domestic sinks or appliances. With compact dimensions, Sanivite + can be concealed in a kitchen unit or behind a demountable panel to give access for servicing.

## Vertical/horizontal performance

32 mm

**Motor Power** 

400 Watts

220-240 V/50 Hz

Working Waste Water Temp

35°C max 60°C

**Product Weight** 6.4kg

Inlet Pipework 40mm

**IP Rating** IP44

Discharge height (m)