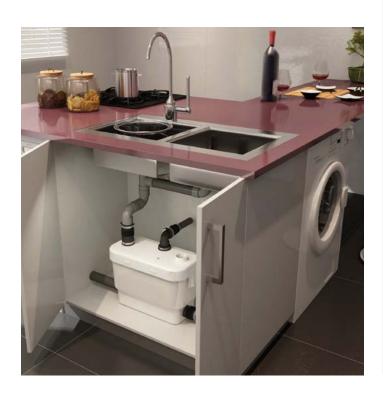

## SANIVITE® + T I I I I I

Product Ref: 6004

Ideally suited to a kitchen or utility room, Sanivite +'s powerful pump has four inlets for connection to domestic sinks or appliances. With compact dimensions, Sanivite + can be concealed in a kitchen unit or behind a demountable panel to give access for servicing.

## Why choose this product?

- Ideal for hot, soapy water
- Four inlets
- Powerful, quiet pump
- Low activation level (95mm)
- Compact for concealed installation