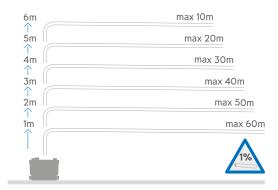

## SANIVITE® + T I I I I I

Product Ref: 6004

Ideally suited to a kitchen or utility room, Sanivite +'s powerful pump has four inlets for connection to domestic sinks or appliances. With compact dimensions, Sanivite + can be concealed in a kitchen unit or behind a demountable panel to give access for servicing.

## Why choose this product?

- Ideal for hot, soapy water
- Four inlets
- Powerful, quiet pump
- Low activation level (95mm)
- Compact for concealed installation

## Vertical/horizontal performance















32 mm

**Motor Power** 

400 Watts

220-240 V/50 Hz

Working Waste Water Temp

35°C max 60°C

**Product Weight** 6.4kg

Inlet Pipework 40mm

**IP Rating** IP44

Discharge height (m)