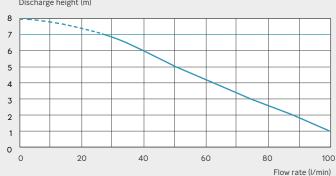

## Vertical/horizontal performance

32 mm

**Motor Power** 

400 Watts

220-240 V/50 Hz

Working Waste Water Temp

35°C max 60°C

**Product Weight** 6.4kg

Inlet Pipework 40mm

**IP Rating** IP44

Discharge height (m)