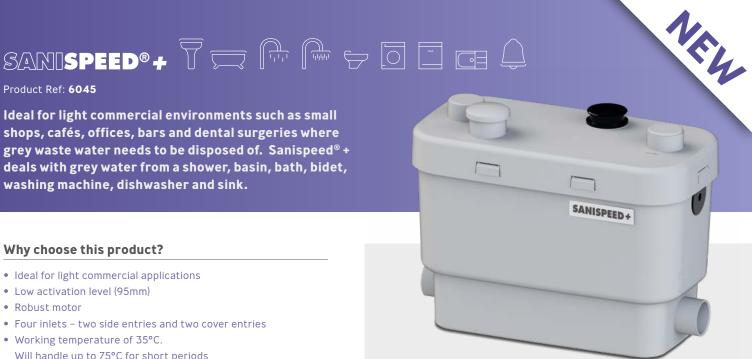

# Product Ref: 6045

Ideal for light commercial environments such as small shops, cafés, offices, bars and dental surgeries where grey waste water needs to be disposed of. Sanispeed® + deals with grey water from a shower, basin, bath, bidet, washing machine, dishwasher and sink.

## Why choose this product?

- Ideal for light commercial applications
- Low activation level (95mm)
- Robust motor
- Four inlets two side entries and two cover entries
- Working temperature of 35°C. Will handle up to 75°C for short periods
- Meets European standard EN12050-2
- Carbon filter included to neutralise odours