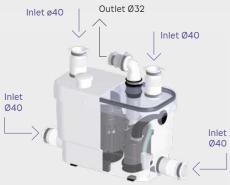

## Why choose this product?

- Ideal for light commercial applications
- Low activation level (95mm)
- Robust motor
- Four inlets two side entries and two cover entries
- Working temperature of 35°C. Will handle up to 75°C for short periods
- Meets European standard EN12050-2
- Carbon filter included to neutralise odours

### Discharge Pipework

| - |    |    |  | <br> |  |
|---|----|----|--|------|--|
| 3 | 2n | nm |  |      |  |

Motor Power

400 Watts

Voltages 220-240 V/50 Hz

Working Waste Water Temp

35°C/Max 75°C (intermittent)

Discharge height (m)

Product Weight

6.4kg

Inlet Pipework 40mm

**IP** Rating IP44