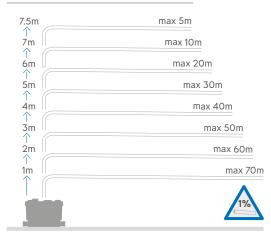

#### Vertical/horizontal performance

Up to 5 years warranty

Discharge height (m)

Product Weight

6.4kg

Inlet Pipework 40mm

**IP** Rating IP44