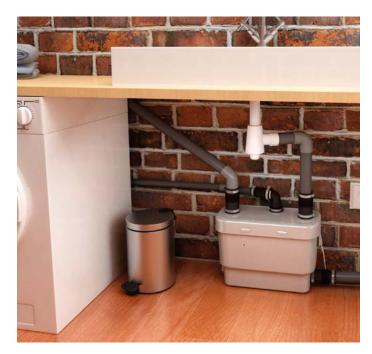

# Product Ref: 6045

Ideal for light commercial environments such as small shops, cafés, offices, bars and dental surgeries where grey waste water needs to be disposed of. Sanispeed® + deals with grey water from a shower, basin, bath, bidet, washing machine, dishwasher and sink.