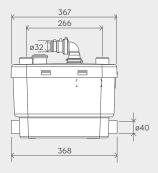

### Discharge Pipework

| - |    |    |  | <br> |  |
|---|----|----|--|------|--|
| 3 | 2n | nm |  |      |  |

Motor Power

400 Watts

Voltages 220-240 V/50 Hz

Working Waste Water Temp

35°C/Max 75°C (intermittent)

Discharge height (m)

Product Weight

6.4kg

Inlet Pipework 40mm

**IP** Rating IP44