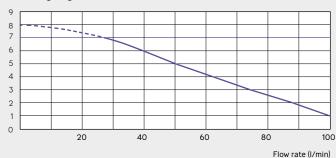

es where grey waste water needs to be disposed of. Sanispeed® + deals with grey water from a shower, basin, bath, bidet, washing machine, dishwasher and sink.

## Why choose this product?

- Ideal for light commercial applications
- Low activation level (95mm)
- Robust motor
- Four inlets two side entries and two cover entries
- Working temperature of 35°C. Will handle up to 75°C for short periods
- Meets European standard EN12050-2
- Carbon filter included to neutralise odours

#### Vertical/horizontal performance





Up to 5 years warranty











### Discharge Pipework

| - |    |    |  | <br> |  |
|---|----|----|--|------|--|
| 3 | 2n | nm |  |      |  |

Motor Power

400 Watts

Voltages 220-240 V/50 Hz

Working Waste Water Temp

35°C/Max 75°C (intermittent)

Discharge height (m)



Product Weight

6.4kg

Inlet Pipework 40mm

**IP** Rating IP44