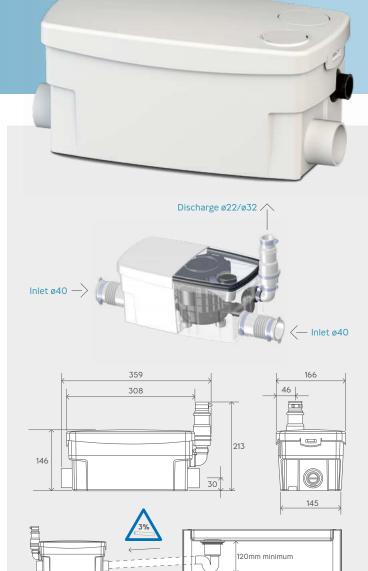

## Vertical/horizontal performance

| Discharge Pipework |
|--------------------|
| 22 / 32mm          |

Motor Power 250 Watts

**Voltages** 220-240 V/50 Hz

Working Waste Water Temp

Product Weight 3.5kg

Inlet Pipework 40mm

IP Rating IP44

Activation Level 65mm