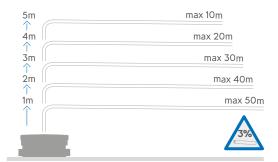

## SANISHOWER® + T Fine =

Product Ref: 6043

The Sanishower + can be installed next to a shower tray with access for maintenance. Capable of pumping a standard electric or gravity mixer shower. Two inlets mean a wash basin can be added too.

## Why choose this product?

- Overcomes gravity drainage issues
- Allows basement showers
- Can be fitted next to shower tray
- Additional inlet for basin
- Includes integrated carbon filter
- Low activation level (65mm)

## Vertical/horizontal performance









| Discharge Pipework |
|--------------------|
| 22 / 32mm          |

Motor Power 250 Watts

**Voltages** 220-240 V/50 Hz

Working Waste Water Temp

Product Weight 3.5kg

Inlet Pipework 40mm

IP Rating IP44

Activation Level 65mm

## Discharge height (m)