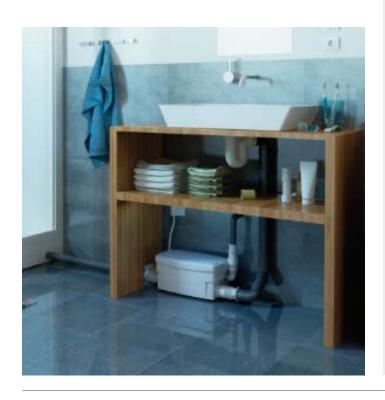

## SANISHOWER® + T Fine =

Product Ref: 6043

The Sanishower + can be installed next to a shower tray with access for maintenance. Capable of pumping a standard electric or gravity mixer shower. Two inlets mean a wash basin can be added too.

## Why choose this product?

- Overcomes gravity drainage issues
- Allows basement showers
- Can be fitted next to shower tray
- Additional inlet for basin
- Includes integrated carbon filter
- Low activation level (65mm)