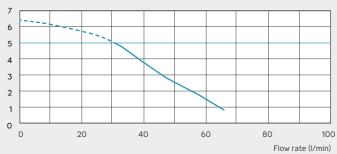

## Vertical/horizontal performance

| Discharge Pipework |
|--------------------|
| 22 / 32mm          |

Motor Power 250 Watts

**Voltages** 220-240 V/50 Hz

Working Waste Water Temp

Product Weight 3.5kg

Inlet Pipework 40mm