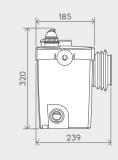

## Vertical/horizontal performance

210mm depth required behind the WC

| Discharge Pipework |
|--------------------|
| 22 / 28 / 32mm     |

**Motor Power** 400 Watts

220-240 V/50 Hz

Working Waste Water Temp

**Product Weight** 6.4kg

Inlet Pipework

40mm

IP Rating IP44