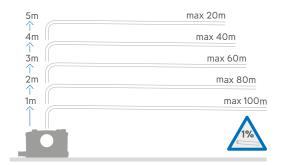

## Vertical/horizontal performance

210mm depth required behind the WC

| Discharge Pipework |
|--------------------|
| 22 / 28 / 32mm     |

**Motor Power** 400 Watts

220-240 V/50 Hz

Working Waste Water Temp