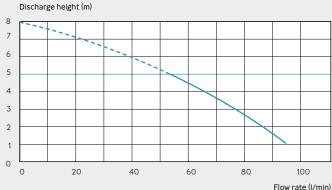

## Vertical/horizontal performance

210mm depth required behind the WC

| Discharge Pipework |
|--------------------|
| 22 / 28 / 32mm     |

**Motor Power** 400 Watts

220-240 V/50 Hz

Working Waste Water Temp