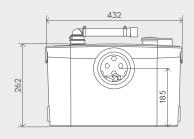

## Vertical/horizontal performance

210mm depth required behind the WC

| Discharge Pipework |
|--------------------|
| 22 / 28 / 32mm     |

**Motor Power** 400 Watts

220-240 V/50 Hz

Working Waste Water Temp

**Product Weight** 6.4kg

Inlet Pipework

40mm

IP Rating IP44