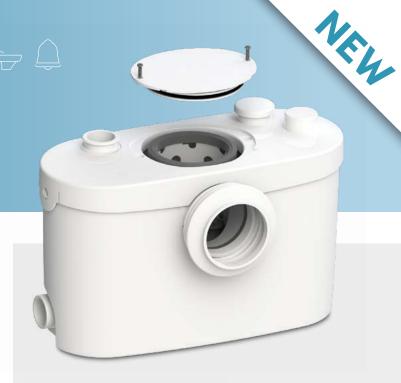

SANIPRO® UP & T P. P. P. Q

Product Ref: 6006

The Sanipro Up is ideal for adding an en-suite. With two inlets the Sanipro Up can easily deal with a WC, wash basin, bidet and a power shower.

## Why choose this product?

- Compact, neat and unobtrusive
- Capacity for an en-suite installation
- Inlets either side of unit
- Easy access for servicing and maintenance
- No need to change the pipework replaces existing Saniflo products
- Improved design of casing