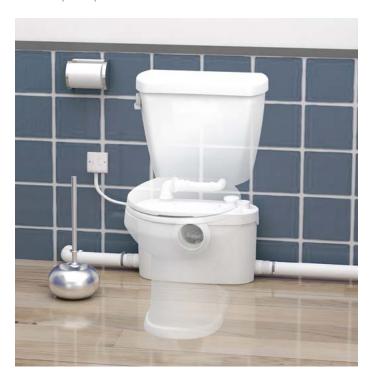

SANIPRO® UP & T P. P. P. Q

Product Ref: 6006

The Sanipro Up is ideal for adding an en-suite. With two inlets the Sanipro Up can easily deal with a WC, wash basin, bidet and a power shower.