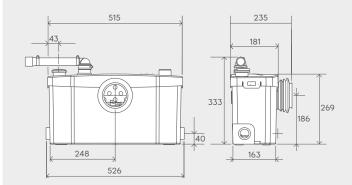

## Vertical/horizontal performance

210mm depth required behind the WC

| Discharge Pipework |
|--------------------|
| 22 / 28 / 32mm     |

**Motor Power** 400 Watts

Voltages 220-240 V/50 Hz

Working Waste Water Temp

**Product Weight** 6.4kg

Inlet Pipework 40mm

IP Rating IP44