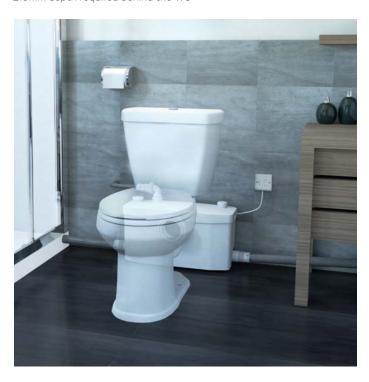

## SANIPLUS® UP & T P P Q

Product Ref: 6003

The Saniplus Up enables you to install an additional bathroom with ease. With two inlets and a greater tank capacity, the Saniplus Up can easily deal with a WC, wash basin, bidet and even the highest output power showers.

## Why choose this product?

- One unit deals with the waste from an additional bathroom
- Works with high output power showers
- Two side inlets and a greater tank capacity
- Easy access for servicing and maintenance
- No need to change the pipework replaces existing Saniflo products
- Improved design of casing