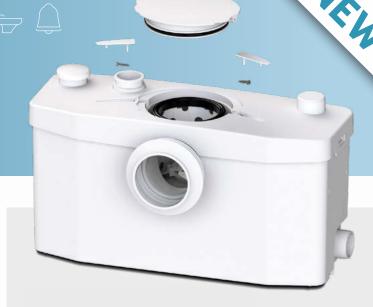

## SANIPLUS® UP & T P P Q

Product Ref: 6003

The Saniplus Up enables you to install an additional bathroom with ease. With two inlets and a greater tank capacity, the Saniplus Up can easily deal with a WC, wash basin, bidet and even the highest output power showers.

## Why choose this product?

- One unit deals with the waste from an additional bathroom
- Works with high output power showers
- Two side inlets and a greater tank capacity
- Easy access for servicing and maintenance
- No need to change the pipework replaces existing Saniflo products
- Improved design of casing