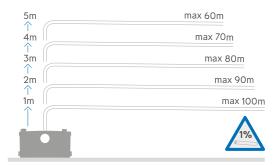

## Vertical/horizontal performance

210mm depth required behind the WC

| Discharge Pipework |
|--------------------|
| 22 / 28 / 32mm     |

**Motor Power** 400 Watts

Voltages 220-240 V/50 Hz

Working Waste Water Temp