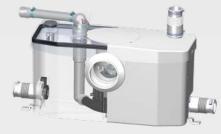

## SANIPLUS® UP & T P P Q

Product Ref: 6003

The Saniplus Up enables you to install an additional bathroom with ease. With two inlets and a greater tank capacity, the Saniplus Up can easily deal with a WC, wash basin, bidet and even the highest output power showers.

## Why choose this product?

- One unit deals with the waste from an additional bathroom
- Works with high output power showers
- Two side inlets and a greater tank capacity
- Easy access for servicing and maintenance
- No need to change the pipework replaces existing Saniflo products
- Improved design of casing