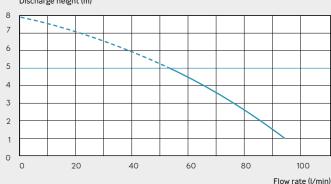

## Vertical/horizontal performance

210mm depth required behind the WC

| Discharge Pipework |
|--------------------|
| 22 / 28 / 32mm     |

**Motor Power** 400 Watts

Voltages 220-240 V/50 Hz

Working Waste Water Temp