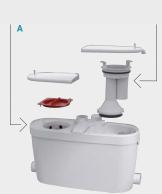

## **Double access:**

- A Direct access to the basket in case of blockage due to misuse
- **B** Direct access to electric components

| Discharge | Pipework |
|-----------|----------|
|-----------|----------|