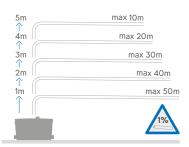

Product Ref: 1903

Designed to provide easy access for grey water pumping applications such as kitchens and utility rooms. Convenient covers allow simple service and maintenance of the pump without having to remove it.

Suitable for new installations.

## Why choose this product?

- Easy service access
- Suitable for grey water
- Easy maintenance without removal of unit
- Suitable for new installations
- Quiet technology
- Two side inlets and optional top inlet

Saniaccess Pump is primarily intended for new installations as the inlet and outlet positions vary from other Saniflo models.

## Vertical/horizontal performance







## **Double access:**

- A Direct access to the basket in case of blockage due to misuse
- **B** Direct access to electric components







| Discharge | Pipework |
|-----------|----------|
|-----------|----------|

**Motor Power** 

400 Watts

Voltages 220-240 V/50 Hz

Working Waste Water Temp

75°C

**Product Weight** 6.4kg

Inlet Pipework 40mm

IP Rating

IP44