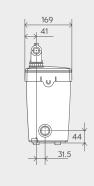

**Motor Power** 

400 Watts

Voltages 220-240 V/50 Hz

Working Waste Water Temp

75°C

**Product Weight** 6.4kg

Inlet Pipework 40mm

IP Rating

IP44