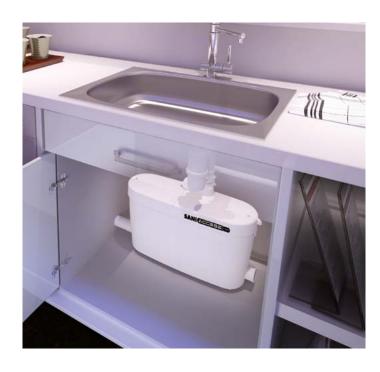

Product Ref: 1903

Designed to provide easy access for grey water pumping applications such as kitchens and utility rooms. Convenient covers allow simple service and maintenance of the pump without having to remove it.

Suitable for new installations.

Saniaccess Pump is primarily intended for new installations as the inlet and outlet positions vary from other Saniflo models.