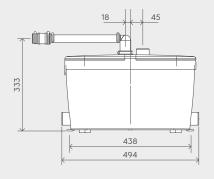

Product Ref: 1903

Designed to provide easy access for grey water pumping applications such as kitchens and utility rooms. Convenient covers allow simple service and maintenance of the pump without having to remove it.

## **Double access:**

- A Direct access to the basket in case of blockage due to misuse
- **B** Direct access to electric components

| Discharge | Pipework |
|-----------|----------|
|-----------|----------|