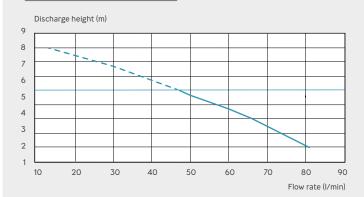

to remove it.

Suitable for new installations.

## Why choose this product?

- Easy service access
- Suitable for grey water
- Easy maintenance without removal of unit
- Suitable for new installations
- Quiet technology
- Two side inlets and optional top inlet

Saniaccess Pump is primarily intended for new installations as the inlet and outlet positions vary from other Saniflo models.

## Vertical/horizontal performance







## **Double access:**

- A Direct access to the basket in case of blockage due to misuse
- **B** Direct access to electric components







| Discharge | Pipework |
|-----------|----------|
|-----------|----------|

**Motor Power** 

400 Watts

Voltages 220-240 V/50 Hz

Working Waste Water Temp

75°C

**Product Weight** 6.4kg

Inlet Pipework 40mm

IP Rating

IP44