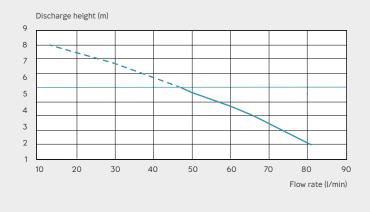

ications, convenient covers allow you to service and maintain the macerator without having to remove it.

Suitable for new installations.



- Easy service access
- Suitable for one WC only
- Easy maintenance without removal of unit
- Suitable for new installations
- Quiet technology

Saniaccess is primarily intended for new installations as the inlet and outlet positions vary from other Saniflo models.

### Vertical/horizontal performance









#### Double access:

- A Direct access to the basket in case of blockage due to misuse
- **B** Direct access to electric components

Discharge Pipework 22 / 28 / 32 mm

Motor Power 400 Watts

Voltages 220-240 V/50 Hz

Working Waste Water Temp 35°C

Product Weight
Saniaccess 1 and 2 - 5.8kg
Saniaccess 3 - 6.4kg

Inlet Pipework 40mm

IP Rating





## SANI (ACCESS® (1





### SANI ACCESS® (2)





### SANI ACCESS® 3