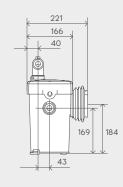

### SANI ACCESS® (2)

Working Waste Water Temp 35°C

Product Weight
Saniaccess 1 and 2 - 5.8kg
Saniaccess 3 - 6.4kg

Inlet Pipework 40mm

IP Rating