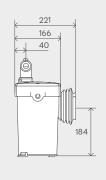

#### Double access:

- A Direct access to the basket in case of blockage due to misuse
- **B** Direct access to electric components

Discharge Pipework 22 / 28 / 32 mm

Motor Power 400 Watts

Voltages 220-240 V/50 Hz

Working Waste Water Temp 35°C

Product Weight
Saniaccess 1 and 2 - 5.8kg
Saniaccess 3 - 6.4kg

Inlet Pipework 40mm

IP Rating