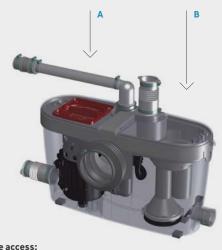

#### Double access:

- A Direct access to the basket in case of blockage due to misuse
- **B** Direct access to electric components

Discharge Pipework 22 / 28 / 32 mm

Motor Power 400 Watts

Voltages 220-240 V/50 Hz