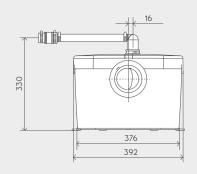

#### Double access:

- A Direct access to the basket in case of blockage due to misuse
- **B** Direct access to electric components

Discharge Pipework 22 / 28 / 32 mm

Motor Power 400 Watts

Voltages 220-240 V/50 Hz

Working Waste Water Temp 35°C

Product Weight
Saniaccess 1 and 2 - 5.8kg
Saniaccess 3 - 6.4kg

Inlet Pipework 40mm

IP Rating