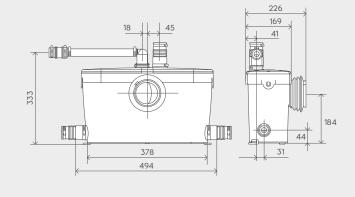

### SANI ACCESS® 3

Working Waste Water Temp 35°C

Product Weight
Saniaccess 1 and 2 - 5.8kg
Saniaccess 3 - 6.4kg

Inlet Pipework 40mm

IP Rating