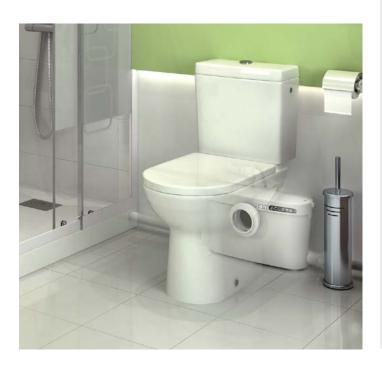

# SANI 4CCESS® 1 2 3

Products Ref: 1900/1901/1902

Designed to provide easy access for en-suite bathroom applications, convenient covers allow you to service and maintain the macerator without having to remove it.

Suitable for new installations.

- Easy service access
- Suitable for one WC only
- Easy maintenance without removal of unit
- Suitable for new installations
- Quiet technology

Saniaccess is primarily intended for new installations as the inlet and outlet positions vary from other Saniflo models.