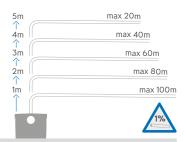

# SANI 4CCESS® 1 2 3

Products Ref: 1900/1901/1902

Designed to provide easy access for en-suite bathroom applications, convenient covers allow you to service and maintain the macerator without having to remove it.

Suitable for new installations.



- Easy service access
- Suitable for one WC only
- Easy maintenance without removal of unit
- Suitable for new installations
- Quiet technology

Saniaccess is primarily intended for new installations as the inlet and outlet positions vary from other Saniflo models.

### Vertical/horizontal performance









#### Double access:

- A Direct access to the basket in case of blockage due to misuse
- **B** Direct access to electric components

Discharge Pipework 22 / 28 / 32 mm

Motor Power 400 Watts

Voltages 220-240 V/50 Hz

Working Waste Water Temp 35°C

Product Weight
Saniaccess 1 and 2 - 5.8kg
Saniaccess 3 - 6.4kg

Inlet Pipework 40mm

IP Rating





## SANI (ACCESS® (1





### SANI ACCESS® (2)





### SANI ACCESS® 3