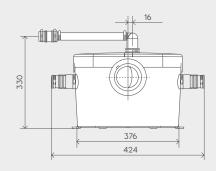

## SANI (ACCESS® (1

# SANI 4CCESS® 1 2 3

Products Ref: 1900/1901/1902

Designed to provide easy access for en-suite bathroom applications, convenient covers allow you to service and maintain the macerator without having to remove it.

Working Waste Water Temp 35°C

Product Weight
Saniaccess 1 and 2 - 5.8kg
Saniaccess 3 - 6.4kg

Inlet Pipework 40mm

IP Rating