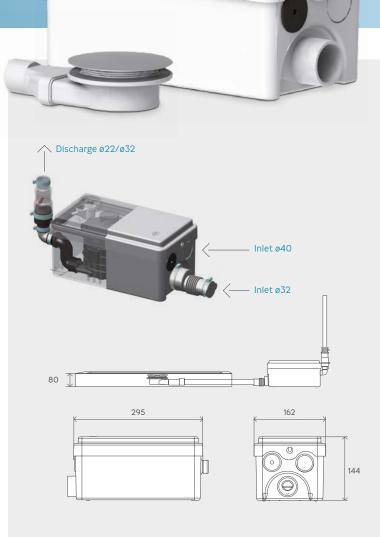

## Product Ref: 1043/3

Ideal pumping solution for a low level shower tray. Capable of pumping a standard electric or gravity mixer shower. Two inlets mean a wash basin can be added too.

### Why choose this product?

- Suits low level shower trays of 80mm and over
- Overcomes gravity drainage issues
- Allows basement showers
- Additional inlet for basin
- Two part kit with Sanishower flat pump plus gully and waste
- Low level activation

### Vertical/horizontal performance

SAM DOUCHE Flat

| Discharge Pipework | <b>Working Waste Water Temp</b> |
|--------------------|---------------------------------|
| 22 / 32mm          | 35°C                            |
| <b>Motor Power</b> | Product Weight                  |
| 250 Watts          | 3.7kg                           |
| <b>Voltages</b>    | IP Rating                       |
| 220-240 V/50 Hz    | IP44                            |