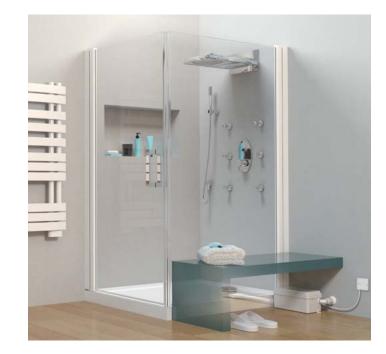

## Product Ref: 1043/3

Ideal pumping solution for a low level shower tray. Capable of pumping a standard electric or gravity mixer shower. Two inlets mean a wash basin can be added too.

### Why choose this product?

- Suits low level shower trays of 80mm and over
- Overcomes gravity drainage issues
- Allows basement showers
- Additional inlet for basin
- Two part kit with Sanishower flat pump plus gully and waste
- Low level activation