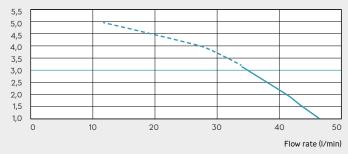

xer shower. Two inlets mean a wash basin can be added too.

### Why choose this product?

- Suits low level shower trays of 80mm and over
- Overcomes gravity drainage issues
- Allows basement showers
- Additional inlet for basin
- Two part kit with Sanishower flat pump plus gully and waste
- Low level activation

### Vertical/horizontal performance





SAM DOUCHE Flat

| Discharge Pipework | <b>Working Waste Water Temp</b> |
|--------------------|---------------------------------|
| 22 / 32mm          | 35°C                            |
| <b>Motor Power</b> | Product Weight                  |
| 250 Watts          | 3.7kg                           |
| <b>Voltages</b>    | IP Rating                       |
| 220-240 V/50 Hz    | IP44                            |

#### Discharge height (m)