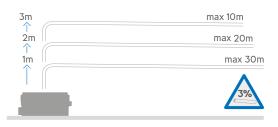

### Vertical/horizontal performance

SAM DOUCHE Flat

| Discharge Pipework | <b>Working Waste Water Temp</b> |
|--------------------|---------------------------------|
| 22 / 32mm          | 35°C                            |
| <b>Motor Power</b> | Product Weight                  |
| 250 Watts          | 3.7kg                           |
| <b>Voltages</b>    | IP Rating                       |
| 220-240 V/50 Hz    | IP44                            |

#### Discharge height (m)