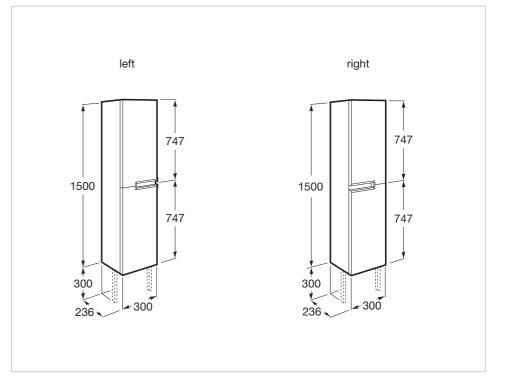

#### Dimensions

Length: 300 mm. Width: 236 mm. Height: 1500 mm.

#### **Technical drawings**