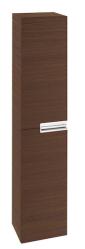

#### Reversible column unit

#### Adjustable shelves

Closing and opening system: Soft close doors Door type: Hinged Doors and drawers combination: 2 doors Furniture configuration: Doors Installation type: Wall-hung, Wall-hung with optional legs Internal shelves: 3 Reversible