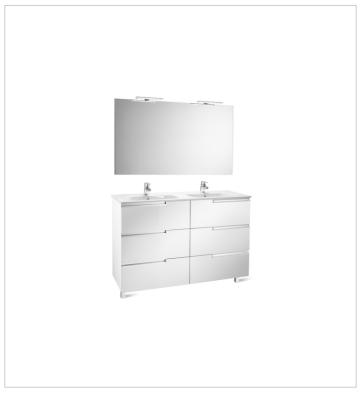

# Pack Family (base unit, double bowl basin, mirror and two LED spotlights)

Base unit / Closing and opening system: Soft close drawers

Base unit / Doors and drawers combination: 6 drawers

Base unit / Structure: Drawers

# Colours and finishes

How to obtain the reference number

Replace the ".." with the desired finish code from the list below

153 Gloss Anthracite Grey

154 Textured Wenge

155 Textured Oak

806 Gloss White

### Includes

813082000 LED Spotlight 6W

855835... Unik (base unit and double bowl

basin)

812336406 Mirror