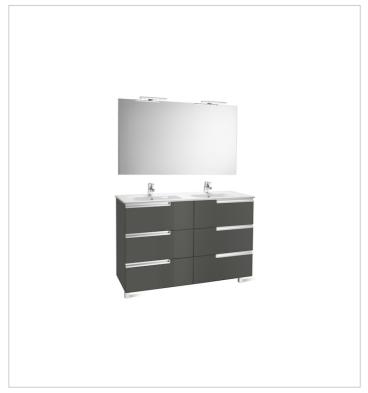

# Pack Family (base unit, double bowl basin, mirror and two LED spotlights)

Base unit / Closing and opening system: Soft close drawers

Base unit / Doors and drawers combination: 6 drawers

Base unit / Structure: Drawers

Basin / Double bowl Basin / Integrated shelf

Basin / Shelf position: On both sides
Dimensions / Mirror / Height (mm): 700
Dimensions / Mirror / Length (mm): 1200
Dimensions / Mirror / Width (mm): 19
Installation type: Wall-hung, Wall-hung with

optional legs

Material / Basin: Vitreous china Material / Mirror frame: Aluminium

Mirror / Ingress Protection Rating of the light:

IP 44

Mirror / Light type: LED

Mirror / Lighting: Spotlights included

Mirror / Number of lights: 2 Mirror / Power per light (W): 6 Tap installation: On the basin

## **Dimensions**

Length: 1200 mm. Width: 460 mm. Height: 740 mm.