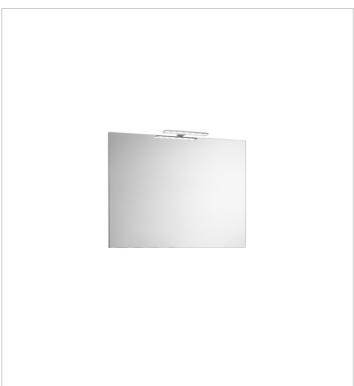

## Optional

816555001 Optional leg set (x2)

816760001 Lateral towel rail for base unit

816761001 Set of 2 furniture hooks

816819409 Organizing box 816820409 Organizing box

Victoria-N Ref. 812336406

# Mirror

Frame material: Chipboard Installation type: Wall-hung Mirror orientation: Horizontal Shape: Rectangular

## **Dimensions**

Length: 1200 mm. Width: 19 mm. Height: 700 mm.

# Compatible with

813082000 LED Spotlight 6W

Simplicity and functionality are the highlights of this collection, which offers solutions for the bathroom space with an up-to-date design. Proposals perfectly adapted to every life style and that permit customizing the bath area with different compositions.