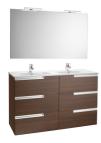

# Pack Family (base unit, double bowl basin, mirror and two LED spotlights)

Base unit / Closing and opening system: Soft close drawers

Base unit / Doors and drawers combination: 6 drawers

Base unit / Structure: Drawers

Basin / Double bowl Basin / Integrated shelf

Basin / Shelf position: On both sides
Dimensions / Mirror / Height (mm): 700
Dimensions / Mirror / Length (mm): 1200
Dimensions / Mirror / Width (mm): 19
Installation type: Wall-hung, Wall-hung with

optional legs

Material / Basin: Vitreous china Material / Mirror frame: Aluminium

Mirror / Ingress Protection Rating of the light:

IP 44

Mirror / Light type: LED

Mirror / Lighting: Spotlights included

Mirror / Number of lights: 2 Mirror / Power per light (W): 6 Tap installation: On the basin

## **Dimensions**

Length: 1200 mm. Width: 460 mm. Height: 740 mm.

### Includes

813082000 LED Spotlight 6W

855835... Unik (base unit and double bowl

basin)

812336406 Mirror