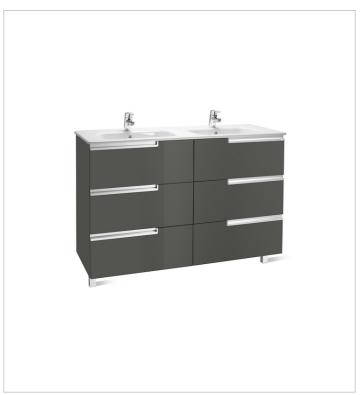

# Colours and finishes

How to obtain the reference number

Replace the ".." with the desired finish code from the list below

153 Gloss Anthracite Grey

154 Textured Wenge

155 Textured Oak

806 Gloss White

# How to obtain the reference number

Replace the ".." with the desired finish code from the list below

153 Gloss Anthracite Grey

154 Textured Wenge

155 Textured Oak

806 Gloss White