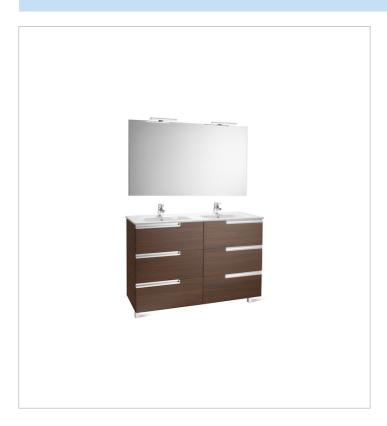

# Unik (base unit and double bowl basin)

Base unit / Closing and opening system: Soft close drawers

Base unit / Doors and drawers combination: 6

Base unit / Structure: Drawers

Basin / Double bowl Basin / Integrated shelf

Basin / Shelf position: On both sides Installation type: Wall-hung, Wall-hung with

optional legs

Material / Basin: Vitreous china Tap installation: On the basin

## **Dimensions**

Length: 1200 mm. Width: 460 mm. Height: 740 mm.