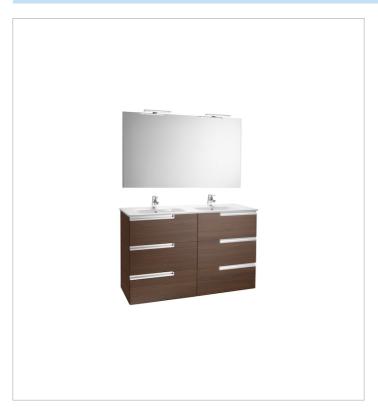

# Pack Family (base unit, double bowl basin, mirror and two LED spotlights)

Base unit / Closing and opening system: Soft close drawers

Base unit / Doors and drawers combination: 6 drawers

Base unit / Structure: Drawers

# Colours and finishes

How to obtain the reference number

Replace the ".." with the desired finish code from the list below

153 Gloss Anthracite Grey

154 Textured Wenge

155 Textured Oak

806 Gloss White

### Includes

813082000 LED Spotlight 6W

855835... Unik (base unit and double bowl

basin)

812336406 Mirror