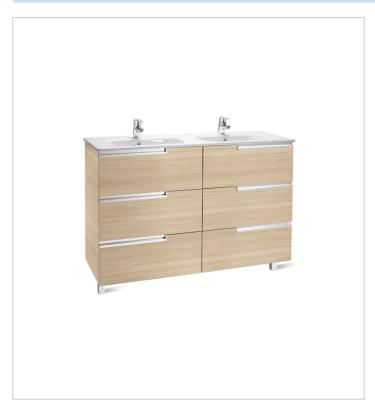

# Pack Family (base unit, double bowl basin, mirror and two LED spotlights)

Base unit / Closing and opening system: Soft close drawers

Base unit / Doors and drawers combination: 6 drawers

Base unit / Structure: Drawers

Basin / Double bowl Basin / Integrated shelf

Basin / Shelf position: On both sides
Dimensions / Mirror / Height (mm): 700
Dimensions / Mirror / Length (mm): 1200
Dimensions / Mirror / Width (mm): 19
Installation type: Wall-hung, Wall-hung with

optional legs

Material / Basin: Vitreous china Material / Mirror frame: Aluminium

Mirror / Ingress Protection Rating of the light:

IP 44

Mirror / Light type: LED

Mirror / Lighting: Spotlights included

Mirror / Number of lights: 2 Mirror / Power per light (W): 6 Tap installation: On the basin

# Colours and finishes

How to obtain the reference number

Replace the ".." with the desired finish code from the list below

153 Gloss Anthracite Grey

154 Textured Wenge

155 Textured Oak

806 Gloss White

## **Dimensions**

Length: 1200 mm. Width: 460 mm. Height: 740 mm.