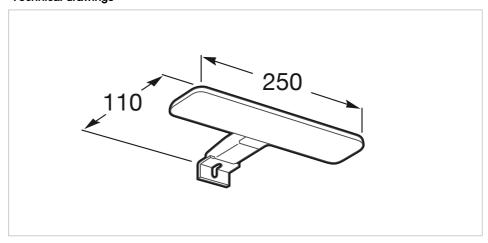

# LED Spotlight 6W

Finish: Matt

Ingress Protection Rating: IP 44
Installation type: On mirror

Light type: LED
Position: Horizontal
Power (W): 6
Sustainable product

## **Dimensions**

Length: 250 mm. Width: 110 mm.