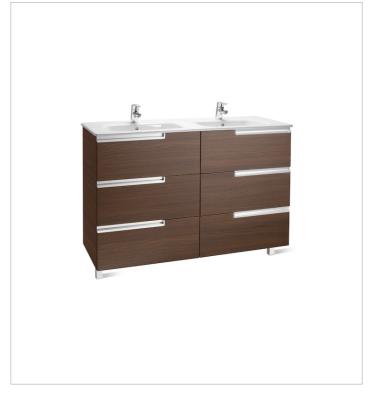

# Pack Family (base unit, double bowl basin, mirror and two LED spotlights)

Base unit / Closing and opening system: Soft close drawers

Base unit / Doors and drawers combination: 6 drawers

Base unit / Structure: Drawers

Basin / Double bowl Basin / Integrated shelf

Basin / Shelf position: On both sides
Dimensions / Mirror / Height (mm): 700
Dimensions / Mirror / Length (mm): 1200
Dimensions / Mirror / Width (mm): 19
Installation type: Wall-hung, Wall-hung with

optional legs

Material / Basin: Vitreous china Material / Mirror frame: Aluminium

Mirror / Ingress Protection Rating of the light:

IP 44

Mirror / Light type: LED

Mirror / Lighting: Spotlights included

Mirror / Number of lights: 2 Mirror / Power per light (W): 6 Tap installation: On the basin

# Unik (base unit and double bowl basin)

Base unit / Closing and opening system: Soft close drawers

Base unit / Doors and drawers combination: 6

Base unit / Structure: Drawers

Basin / Double bowl Basin / Integrated shelf

Basin / Shelf position: On both sides Installation type: Wall-hung, Wall-hung with

optional legs

Material / Basin: Vitreous china Tap installation: On the basin