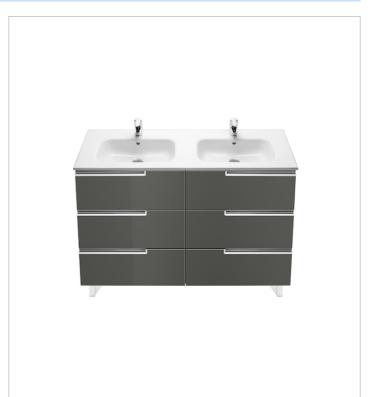

# Colours and finishes

How to obtain the reference number

Replace the ".." with the desired finish code from the list below

153 Gloss Anthracite Grey

154 Textured Wenge

155 Textured Oak

806 Gloss White

# How to obtain the reference number

Replace the ".." with the desired finish code from the list below

153 Gloss Anthracite Grey

154 Textured Wenge

155 Textured Oak

806 Gloss White