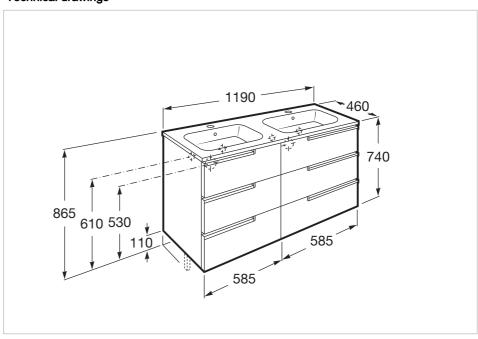

sing and opening system: Soft close drawers

Base unit / Doors and drawers combination: 6

Base unit / Structure: Drawers

Basin / Double bowl Basin / Integrated shelf

Basin / Shelf position: On both sides Installation type: Wall-hung, Wall-hung with

optional legs

Material / Basin: Vitreous china Tap installation: On the basin

#### Colours and finishes

# How to obtain the reference number

Replace the ".." with the desired finish code from the list below



153 Gloss Anthracite Grey



154 Textured Wenge



155 Textured Oak



806 Gloss White

## **Dimensions**

Length: 1200 mm. Width: 460 mm. Height: 740 mm.

## Optional

816555001 Optional leg set (x2)

816760001 Lateral towel rail for base unit

816761001 Set of 2 furniture hooks

816819409 Organizing box 816820409 Organizing box

































Victoria-N Ref. 812336406



# Mirror

Frame material: Chipboard Installation type: Wall-hung Mirror orientation: Horizontal Shape: Rectangular

## **Dimensions**

Length: 1200 mm. Width: 19 mm. Height: 700 mm.

# Compatible with

813082000 LED Spotlight 6W

Simplicity and functionality are the highlights of this collection, which offers solutions for the bathroom space with an up-to-date design. Proposals perfectly adapted to every life style and that permit customizing the bath area with different compositions.