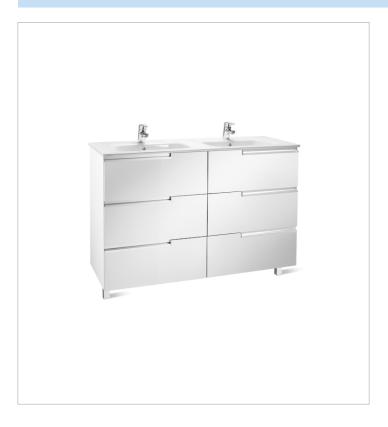

# Pack Family (base unit, double bowl basin, mirror and two LED spotlights)

Base unit / Closing and opening system: Soft close drawers

Base unit / Doors and drawers combination: 6 drawers

Base unit / Structure: Drawers

Basin / Double bowl Basin / Integrated shelf

Basin / Shelf position: On both sides
Dimensions / Mirror / Height (mm): 700
Dimensions / Mirror / Length (mm): 1200
Dimensions / Mirror / Width (mm): 19
Installation type: Wall-hung, Wall-hung with

optional legs

Material / Basin: Vitreous china Material / Mirror frame: Aluminium

Mirror / Ingress Protection Rating of the light:

IP 44

Mirror / Light type: LED

Mirror / Lighting: Spotlights included

Mirror / Number of lights: 2 Mirror / Power per light (W): 6 Tap installation: On the basin

## **Dimensions**

Length: 1200 mm. Width: 460 mm. Height: 740 mm.

# Unik (base unit and double bowl basin)

Base unit / Closing and opening system: Soft close drawers

Base unit / Doors and drawers combination: 6

Base unit / Structure: Drawers

Basin / Double bowl Basin / Integrated shelf

Basin / Shelf position: On both sides Installation type: Wall-hung, Wall-hung with

optional legs

Material / Basin: Vitreous china Tap installation: On the basin