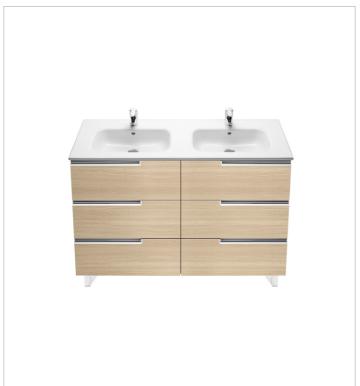

# Colours and finishes

How to obtain the reference number

Replace the ".." with the desired finish code from the list below

153 Gloss Anthracite Grey

154 Textured Wenge

155 Textured Oak

806 Gloss White

# Unik (base unit and double bowl basin)

Base unit / Closing and opening system: Soft close drawers

Base unit / Doors and drawers combination: 6

Base unit / Structure: Drawers

Basin / Double bowl Basin / Integrated shelf

Basin / Shelf position: On both sides Installation type: Wall-hung, Wall-hung with

optional legs

Material / Basin: Vitreous china Tap installation: On the basin

# How to obtain the reference number

Replace the ".." with the desired finish code from the list below

153 Gloss Anthracite Grey

154 Textured Wenge

155 Textured Oak

806 Gloss White

## **Dimensions**

Length: 1200 mm. Width: 460 mm. Height: 740 mm.