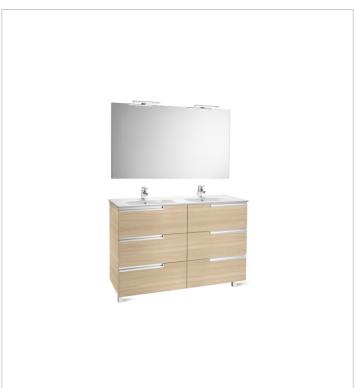

# Pack Family (base unit, double bowl basin, mirror and two LED spotlights)

Base unit / Closing and opening system: Soft close drawers

Base unit / Doors and drawers combination: 6 drawers

Base unit / Structure: Drawers

# Colours and finishes

How to obtain the reference number

Replace the ".." with the desired finish code from the list below

153 Gloss Anthracite Grey

154 Textured Wenge

155 Textured Oak

806 Gloss White

### Includes

813082000 LED Spotlight 6W

855835... Unik (base unit and double bowl

basin)

812336406 Mirror