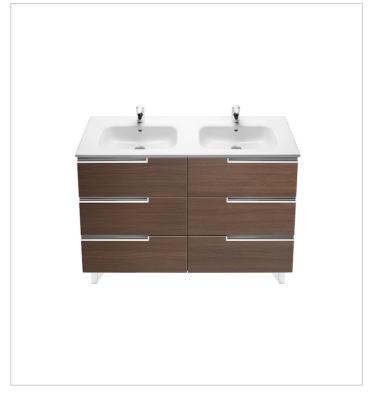

# Colours and finishes

How to obtain the reference number

Replace the ".." with the desired finish code from the list below

153 Gloss Anthracite Grey

154 Textured Wenge

155 Textured Oak

806 Gloss White

# Unik (base unit and double bowl basin)

Base unit / Closing and opening system: Soft close drawers

Base unit / Doors and drawers combination: 6

Base unit / Structure: Drawers

Basin / Double bowl Basin / Integrated shelf

Basin / Shelf position: On both sides Installation type: Wall-hung, Wall-hung with

optional legs

Material / Basin: Vitreous china Tap installation: On the basin

# How to obtain the reference number

Replace the ".." with the desired finish code from the list below

153 Gloss Anthracite Grey

154 Textured Wenge

155 Textured Oak

806 Gloss White

## **Dimensions**

Length: 1200 mm. Width: 460 mm. Height: 740 mm.