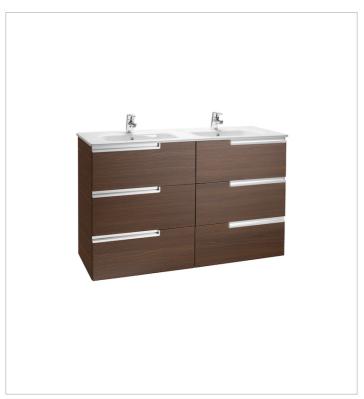

# Pack Family (base unit, double bowl basin, mirror and two LED spotlights)

Base unit / Closing and opening system: Soft close drawers

Base unit / Doors and drawers combination: 6 drawers

Base unit / Structure: Drawers

Basin / Double bowl Basin / Integrated shelf

Basin / Shelf position: On both sides
Dimensions / Mirror / Height (mm): 700
Dimensions / Mirror / Length (mm): 1200
Dimensions / Mirror / Width (mm): 19
Installation type: Wall-hung, Wall-hung with

optional legs

Material / Basin: Vitreous china Material / Mirror frame: Aluminium

Mirror / Ingress Protection Rating of the light:

IP 44

Mirror / Light type: LED

Mirror / Lighting: Spotlights included

Mirror / Number of lights: 2 Mirror / Power per light (W): 6 Tap installation: On the basin

# Unik (base unit and double bowl basin)

Base unit / Closing and opening system: Soft close drawers

Base unit / Doors and drawers combination: 6

Base unit / Structure: Drawers

Basin / Double bowl Basin / Integrated shelf

Basin / Shelf position: On both sides Installation type: Wall-hung, Wall-hung with

optional legs

Material / Basin: Vitreous china Tap installation: On the basin