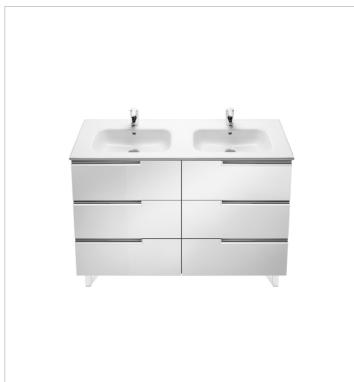

# Colours and finishes

How to obtain the reference number

Replace the ".." with the desired finish code from the list below

153 Gloss Anthracite Grey

154 Textured Wenge

155 Textured Oak

806 Gloss White

# Unik (base unit and double bowl basin)

Base unit / Closing and opening system: Soft close drawers

Base unit / Doors and drawers combination: 6

Base unit / Structure: Drawers

Basin / Double bowl Basin / Integrated shelf

Basin / Shelf position: On both sides Installation type: Wall-hung, Wall-hung with

optional legs

Material / Basin: Vitreous china Tap installation: On the basin

# How to obtain the reference number

Replace the ".." with the desired finish code from the list below

153 Gloss Anthracite Grey

154 Textured Wenge

155 Textured Oak

806 Gloss White

## **Dimensions**

Length: 1200 mm. Width: 460 mm. Height: 740 mm.