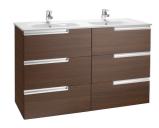

# Unik (base unit and double bowl basin)

Base unit / Closing and opening system: Soft close drawers

Base unit / Doors and drawers combination: 6

Base unit / Structure: Drawers

Basin / Double bowl Basin / Integrated shelf

Basin / Shelf position: On both sides Installation type: Wall-hung, Wall-hung with

optional legs

Material / Basin: Vitreous china Tap installation: On the basin

## **Dimensions**

Length: 1200 mm. Width: 460 mm. Height: 740 mm.