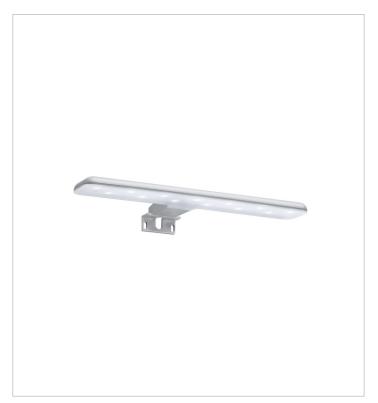

## Optional

816555001 Optional leg set (x2)

816760001 Lateral towel rail for base unit

816761001 Set of 2 furniture hooks

816819409 Organizing box 816820409 Organizing box

Starlight Ref. 813082000

# LED Spotlight 6W

Finish: Matt

Ingress Protection Rating: IP 44
Installation type: On mirror

Light type: LED
Position: Horizontal
Power (W): 6
Sustainable product

## **Dimensions**

Length: 250 mm. Width: 110 mm.

## Compatible with

812336406 Mirror 812335406 Mirror 812334406 Mirror 812333406 Mirror 812332406 Mirror 812331406 Mirror 812328406 Mirror 812326406 Mirror

Starlight Ref. 813082000

Simplicity and functionality are the highlights of this collection, which offers solutions for the bathroom space with an up-to-date design. Proposals perfectly adapted to every life style and that permit customizing the bath area with different compositions.