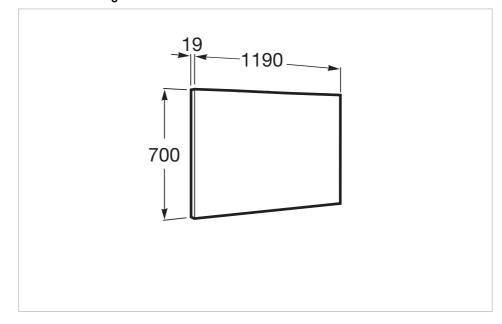

# Mirror

Frame material: Chipboard Installation type: Wall-hung Mirror orientation: Horizontal Shape: Rectangular

## **Dimensions**

Length: 1200 mm. Width: 19 mm. Height: 700 mm.