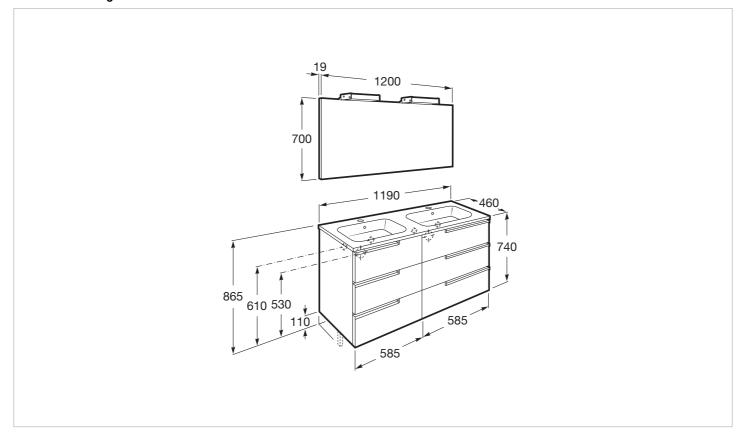

# Pack Family (base unit, double bowl basin, mirror and two LED spotlights)

Base unit / Closing and opening system: Soft close drawers

Base unit / Doors and drawers combination: 6 drawers

Base unit / Structure: Drawers

Basin / Double bowl Basin / Integrated shelf

Basin / Shelf position: On both sides
Dimensions / Mirror / Height (mm): 700
Dimensions / Mirror / Length (mm): 1200
Dimensions / Mirror / Width (mm): 19
Installation type: Wall-hung, Wall-hung with

optional legs

Material / Basin: Vitreous china Material / Mirror frame: Aluminium

Mirror / Ingress Protection Rating of the light:

IP 44

Mirror / Light type: LED

Mirror / Lighting: Spotlights included

Mirror / Number of lights: 2 Mirror / Power per light (W): 6 Tap installation: On the basin

## **Dimensions**

Length: 1200 mm. Width: 460 mm. Height: 740 mm.

## **Dimensions**

Length: 1200 mm. Width: 19 mm. Height: 700 mm.