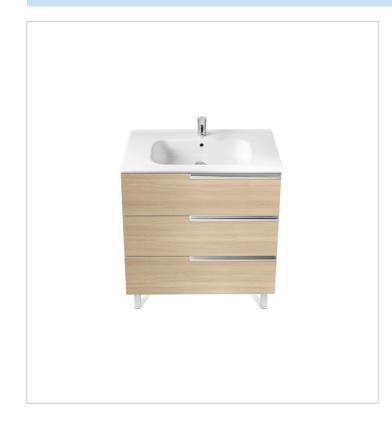

### Unik (base unit and basin)

Base unit / Closing and opening system: Soft close drawers Base unit / Doors and drawers combination: 3 drawers Base unit / Structure: Drawers Basin / Integrated shelf Basin / Shelf position: On both sides Basin / Taphole configuration: 1 taphole in the middle Installation type: Wall-hung, Wall-hung with optional legs Material / Basin: Vitreous china Tap installation: On the basin