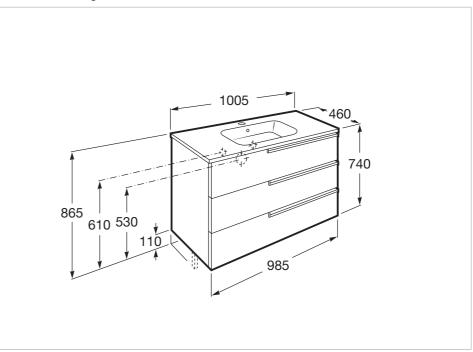

#### Dimensions

Length: 1000 mm. Width: 460 mm. Height: 740 mm.

#### **Technical drawings**