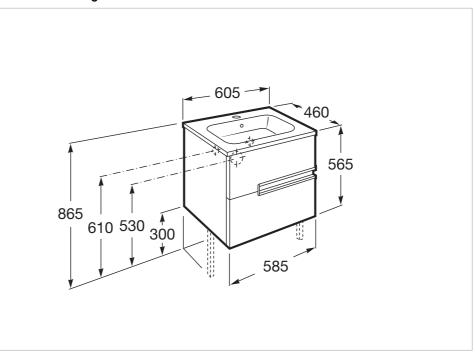

#### Dimensions

Length: 600 mm. Width: 460 mm. Height: 565 mm.

#### **Technical drawings**

Ref. 855834...

Ref. 855834...

Ref. 855834...