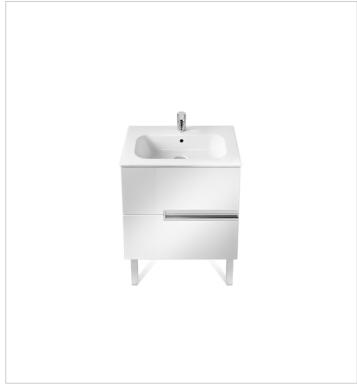

ase unit / Doors and drawers combination: 2 drawers Base unit / Structure: Drawers Basin / Integrated shelf Basin / Shelf position: On both sides Basin / Taphole configuration: 1 taphole in the middle Installation type: Wall-hung, Wall-hung with optional legs Material / Basin: Vitreous china Tap installation: On the basin

#### Colours and finishes

#### How to obtain the reference number

Replace the ".." with the desired finish code from the list below



#### Dimensions

Length: 600 mm. Width: 460 mm. Height: 565 mm.

#### Optional

816413001 Optional leg set (x2) 816760001 Lateral towel rail for base unit 816761001 Set of 2 furniture hooks 816819409 Organizing box 816820409 Organizing box

#### **Technical drawings**







Ref. 855834...







Ref. 855834...







Ref. 855834...