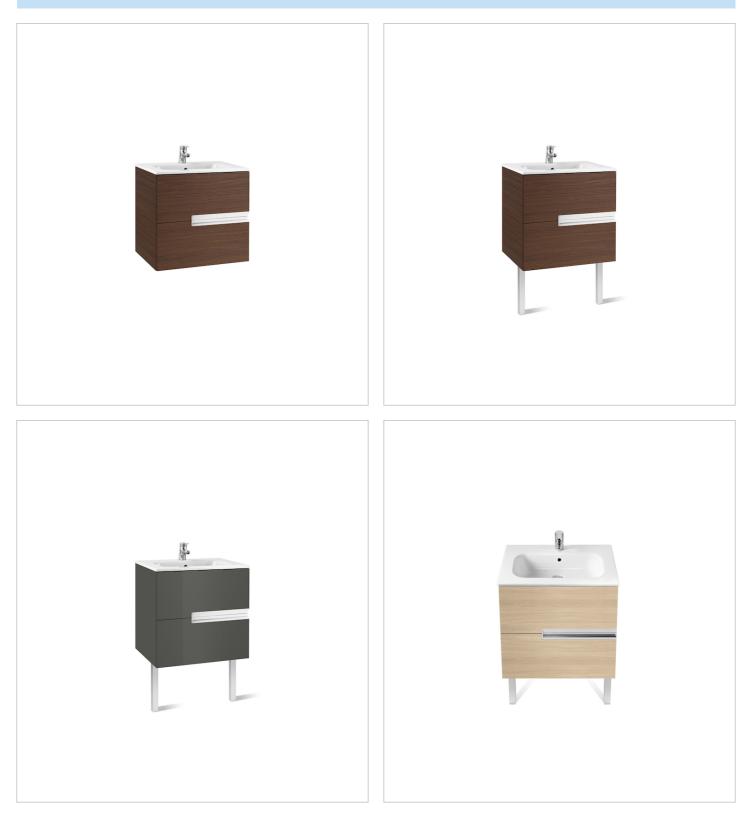

### Ref. 855834...

Simplicity and functionality are the highlights of this collection, which offers solutions for the bathroom space with an up-to-date design. Proposals perfectly adapted to every life style and that permit customizing the bath area with different compositions.

### Unik (base unit and basin)

Base unit / Closing and opening system: Soft close drawers Base unit / Doors and drawers combination: 2 drawers Base unit / Structure: Drawers Basin / Integrated shelf Basin / Shelf position: On both sides Basin / Taphole configuration: 1 taphole in the middle Installation type: Wall-hung, Wall-hung with optional legs Material / Basin: Vitreous china Tap installation: On the basin

#### Optional

816413001 Optional leg set (x2) 816760001 Lateral towel rail for base unit 816761001 Set of 2 furniture hooks 816819409 Organizing box 816820409 Organizing box