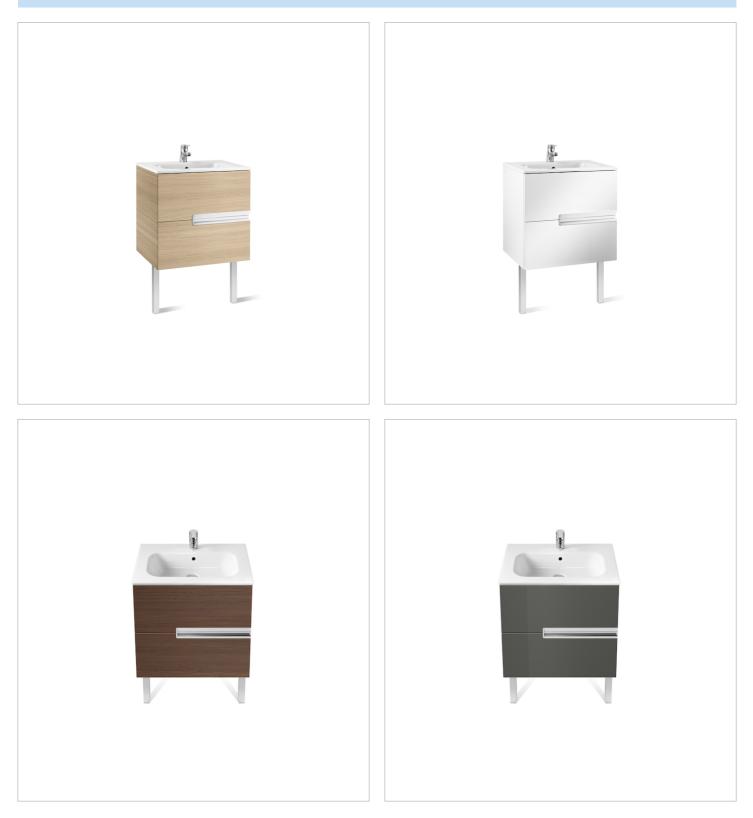

em: Soft close drawers Base unit / Doors and drawers combination: 2 drawers Base unit / Structure: Drawers Basin / Integrated shelf Basin / Shelf position: On both sides Basin / Taphole configuration: 1 taphole in the middle Installation type: Wall-hung, Wall-hung with optional legs Material / Basin: Vitreous china Tap installation: On the basin

#### Colours and finishes

#### How to obtain the reference number

Replace the ".." with the desired finish code from the list below



#### Dimensions

Length: 600 mm. Width: 460 mm. Height: 565 mm.

#### Optional

816413001 Optional leg set (x2) 816760001 Lateral towel rail for base unit 816761001 Set of 2 furniture hooks 816819409 Organizing box 816820409 Organizing box

#### **Technical drawings**







Ref. 855834...







Ref. 855834...







Ref. 855834...