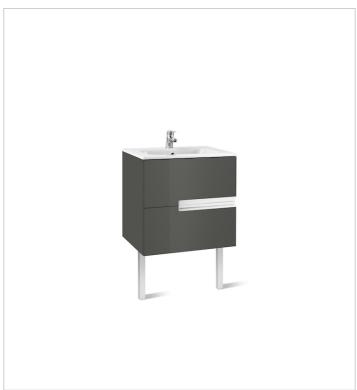

# Unik (base unit and basin)

Base unit / Closing and opening system: Soft close drawers

Base unit / Doors and drawers combination: 2 drawers

Base unit / Structure: Drawers Basin / Integrated shelf

Basin / Shelf position: On both sides

Basin / Taphole configuration: 1 taphole in the middle

Installation type: Wall-hung, Wall-hung with

optional legs

Material / Basin: Vitreous china Tap installation: On the basin

#### Colours and finishes