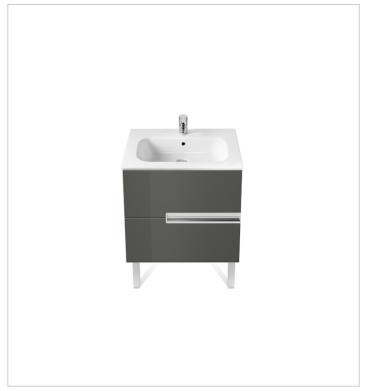

# Unik (base unit and basin)

Base unit / Closing and opening system: Soft close drawers

Base unit / Doors and drawers combination: 2 drawers

Base unit / Structure: Drawers Basin / Integrated shelf

Basin / Shelf position: On both sides

Basin / Taphole configuration: 1 taphole in the middle

Installation type: Wall-hung, Wall-hung with

optional legs

Material / Basin: Vitreous china Tap installation: On the basin

#### How to obtain the reference number

Replace the ".." with the desired finish code from the list below

153 Gloss Anthracite Grey

154 Textured Wenge

155 Textured Oak