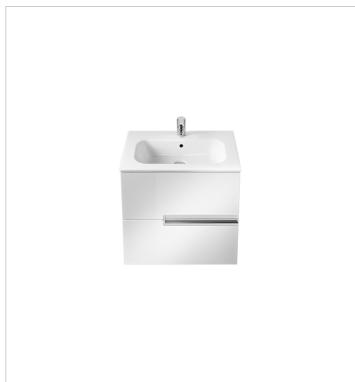

# Unik (base unit and basin)

Base unit / Closing and opening system: Soft close drawers

Base unit / Doors and drawers combination: 2 drawers

Base unit / Structure: Drawers Basin / Integrated shelf

Basin / Shelf position: On both sides

Basin / Taphole configuration: 1 taphole in the middle

Installation type: Wall-hung, Wall-hung with

optional legs

Material / Basin: Vitreous china Tap installation: On the basin

#### How to obtain the reference number

Replace the ".." with the desired finish code from the list below

153 Gloss Anthracite Grey

154 Textured Wenge

155 Textured Oak