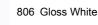

## **Dimensions**

Length: 700 mm. Width: 460 mm. Height: 565 mm.

## **Technical drawings**