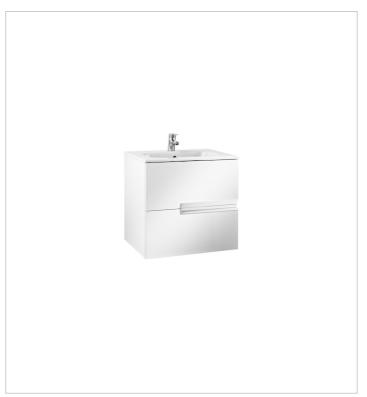

# Unik (base unit and basin)

Base unit / Closing and opening system: Soft close drawers

Base unit / Doors and drawers combination: 2 drawers

Base unit / Structure: Drawers Basin / Integrated shelf

Basin / Shelf position: On both sides

Basin / Taphole configuration: 1 taphole in the middle

Installation type: Wall-hung, Wall-hung with

optional legs

Material / Basin: Vitreous china Tap installation: On the basin

#### How to obtain the reference number

Replace the ".." with the desired finish code from the list below

153 Gloss Anthracite Grey

154 Textured Wenge

155 Textured Oak