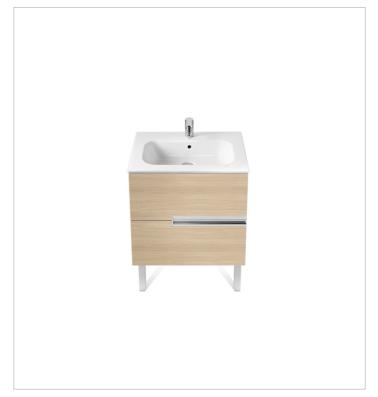

# Unik (base unit and basin)

Base unit / Closing and opening system: Soft close drawers

Base unit / Doors and drawers combination: 2 drawers

Base unit / Structure: Drawers Basin / Integrated shelf

Basin / Shelf position: On both sides

Basin / Taphole configuration: 1 taphole in the middle

Installation type: Wall-hung, Wall-hung with

optional legs

Material / Basin: Vitreous china Tap installation: On the basin

#### Colours and finishes