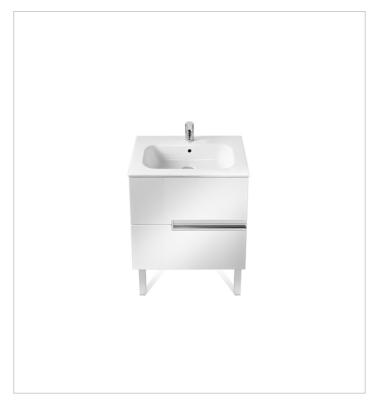

# Unik (base unit and basin)

Base unit / Closing and opening system: Soft close drawers

Base unit / Doors and drawers combination: 2 drawers

Base unit / Structure: Drawers Basin / Integrated shelf

Basin / Shelf position: On both sides

Basin / Taphole configuration: 1 taphole in the middle

Installation type: Wall-hung, Wall-hung with

optional legs

Material / Basin: Vitreous china Tap installation: On the basin

## **Dimensions**

Length: 700 mm. Width: 460 mm. Height: 565 mm.