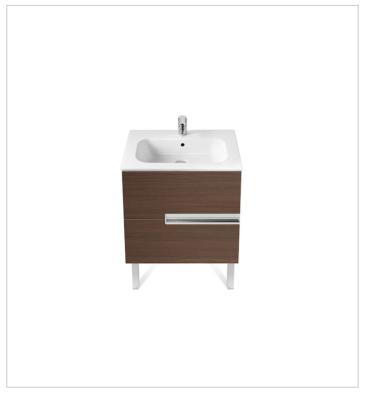

# Unik (base unit and basin)

Base unit / Closing and opening system: Soft close drawers

Base unit / Doors and drawers combination: 2 drawers

Base unit / Structure: Drawers Basin / Integrated shelf

Basin / Shelf position: On both sides

Basin / Taphole configuration: 1 taphole in the middle

Installation type: Wall-hung, Wall-hung with

optional legs

Material / Basin: Vitreous china Tap installation: On the basin

#### How to obtain the reference number

Replace the ".." with the desired finish code from the list below

153 Gloss Anthracite Grey

154 Textured Wenge

155 Textured Oak