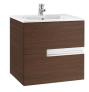

# Unik (base unit and basin)

Base unit / Closing and opening system: Soft close drawers

Base unit / Doors and drawers combination: 2 drawers

Base unit / Structure: Drawers Basin / Integrated shelf

Basin / Shelf position: On both sides

Basin / Taphole configuration: 1 taphole in the middle

Installation type: Wall-hung, Wall-hung with

optional legs

Material / Basin: Vitreous china Tap installation: On the basin

## **Dimensions**

Length: 700 mm. Width: 460 mm. Height: 565 mm.