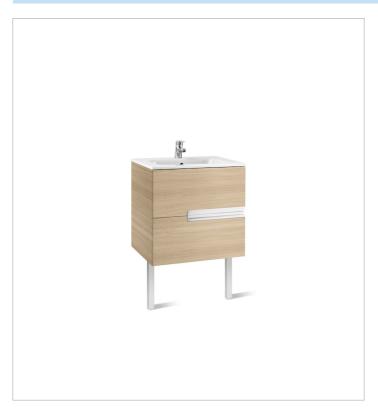

# Unik (base unit and basin)

Base unit / Closing and opening system: Soft close drawers

Base unit / Doors and drawers combination: 2 drawers

Base unit / Structure: Drawers Basin / Integrated shelf

Basin / Shelf position: On both sides

Basin / Taphole configuration: 1 taphole in the middle

Installation type: Wall-hung, Wall-hung with

optional legs

Material / Basin: Vitreous china Tap installation: On the basin

#### Colours and finishes