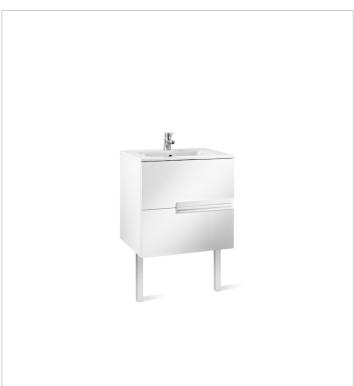

# Unik (base unit and basin)

Base unit / Closing and opening system: Soft close drawers

Base unit / Doors and drawers combination: 2 drawers

Base unit / Structure: Drawers Basin / Integrated shelf

Basin / Shelf position: On both sides

Basin / Taphole configuration: 1 taphole in the middle

Installation type: Wall-hung, Wall-hung with

optional legs

Material / Basin: Vitreous china Tap installation: On the basin

#### Colours and finishes