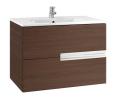

# Unik (base unit and SQUARE basin)

Base unit / Closing and opening system: Soft close drawers

Base unit / Doors and drawers combination: 2 drawers

Base unit / Structure: Drawers Basin / Integrated shelf

Basin / Shelf position: On both sides

Basin / Taphole configuration: 1 taphole in the

middle

Installation type: Wall-hung, Wall-hung with

optional legs

Material / Basin: Vitreous china Tap installation: On the basin

#### **Dimensions**

Length: 800 mm. Width: 460 mm. Height: 565 mm.