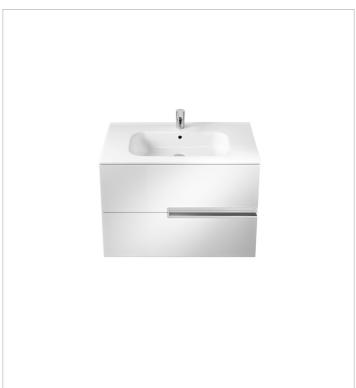

# Unik (base unit and SQUARE basin)

Base unit / Closing and opening system: Soft close drawers

Base unit / Doors and drawers combination: 2 drawers

Base unit / Structure: Drawers Basin / Integrated shelf

Basin / Shelf position: On both sides

Basin / Taphole configuration: 1 taphole in the

middle

Installation type: Wall-hung, Wall-hung with

optional legs

Material / Basin: Vitreous china Tap installation: On the basin

#### **Dimensions**

Length: 800 mm. Width: 460 mm. Height: 565 mm.