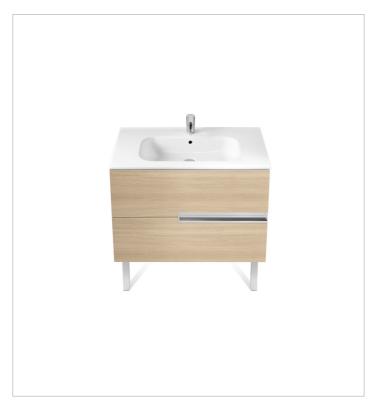

# Unik (base unit and SQUARE basin)

Base unit / Closing and opening system: Soft close drawers

Base unit / Doors and drawers combination: 2 drawers

Base unit / Structure: Drawers Basin / Integrated shelf

Basin / Shelf position: On both sides

Basin / Taphole configuration: 1 taphole in the

middle

Installation type: Wall-hung, Wall-hung with

optional legs

Material / Basin: Vitreous china Tap installation: On the basin

#### **Dimensions**

Length: 800 mm. Width: 460 mm. Height: 565 mm.