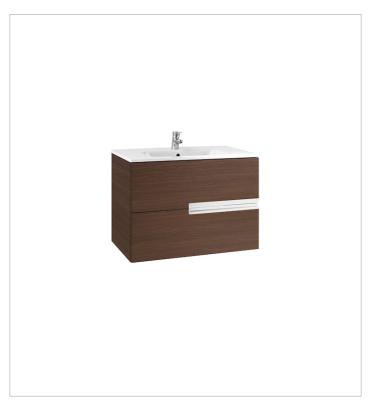

# Unik (base unit and SQUARE basin)

Base unit / Closing and opening system: Soft close drawers

Base unit / Doors and drawers combination: 2 drawers

Base unit / Structure: Drawers Basin / Integrated shelf

Basin / Shelf position: On both sides

Basin / Taphole configuration: 1 taphole in the

middle

Installation type: Wall-hung, Wall-hung with

optional legs

Material / Basin: Vitreous china Tap installation: On the basin