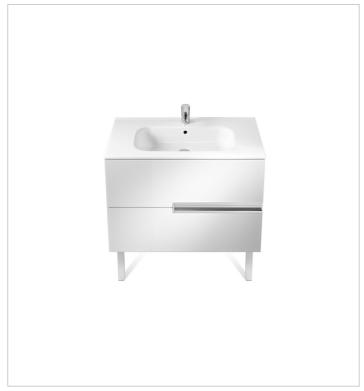

# Unik (base unit and SQUARE basin)

Base unit / Closing and opening system: Soft close drawers

Base unit / Doors and drawers combination: 2 drawers

Base unit / Structure: Drawers Basin / Integrated shelf

Basin / Shelf position: On both sides

Basin / Taphole configuration: 1 taphole in the

middle

Installation type: Wall-hung, Wall-hung with

optional legs

Material / Basin: Vitreous china Tap installation: On the basin

#### **Dimensions**

Length: 800 mm. Width: 460 mm. Height: 565 mm.