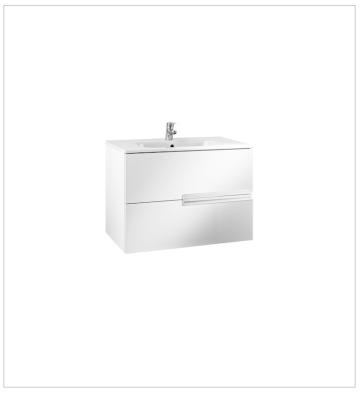

# Unik (base unit and SQUARE basin)

Base unit / Closing and opening system: Soft close drawers

Base unit / Doors and drawers combination: 2 drawers

Base unit / Structure: Drawers Basin / Integrated shelf

Basin / Shelf position: On both sides

Basin / Taphole configuration: 1 taphole in the

middle

Installation type: Wall-hung, Wall-hung with

optional legs

Material / Basin: Vitreous china Tap installation: On the basin

#### **Dimensions**

Length: 800 mm. Width: 460 mm. Height: 565 mm.