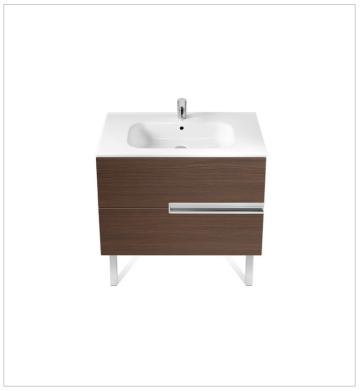

# Unik (base unit and SQUARE basin)

Base unit / Closing and opening system: Soft close drawers

Base unit / Doors and drawers combination: 2 drawers

Base unit / Structure: Drawers Basin / Integrated shelf

Basin / Shelf position: On both sides

Basin / Taphole configuration: 1 taphole in the

middle

Installation type: Wall-hung, Wall-hung with

optional legs

Material / Basin: Vitreous china Tap installation: On the basin

#### **Dimensions**

Length: 800 mm. Width: 460 mm. Height: 565 mm.