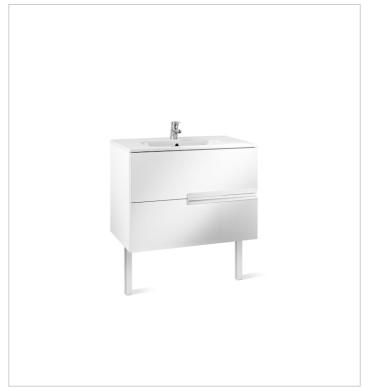

# Unik (base unit and SQUARE basin)

Base unit / Closing and opening system: Soft close drawers

Base unit / Doors and drawers combination: 2 drawers

Base unit / Structure: Drawers Basin / Integrated shelf

Basin / Shelf position: On both sides

Basin / Taphole configuration: 1 taphole in the

middle

Installation type: Wall-hung, Wall-hung with

optional legs

Material / Basin: Vitreous china Tap installation: On the basin

#### **Dimensions**

Length: 800 mm. Width: 460 mm. Height: 565 mm.