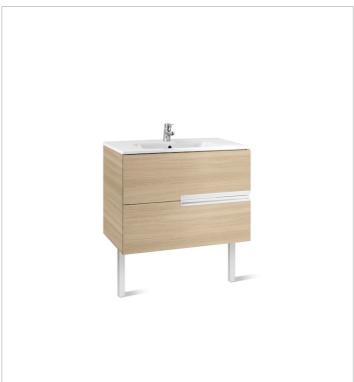

# Unik (base unit and SQUARE basin)

Base unit / Closing and opening system: Soft close drawers

Base unit / Doors and drawers combination: 2 drawers

Base unit / Structure: Drawers Basin / Integrated shelf

Basin / Shelf position: On both sides

Basin / Taphole configuration: 1 taphole in the

middle

Installation type: Wall-hung, Wall-hung with

optional legs

Material / Basin: Vitreous china Tap installation: On the basin

#### **Dimensions**

Length: 800 mm. Width: 460 mm. Height: 565 mm.