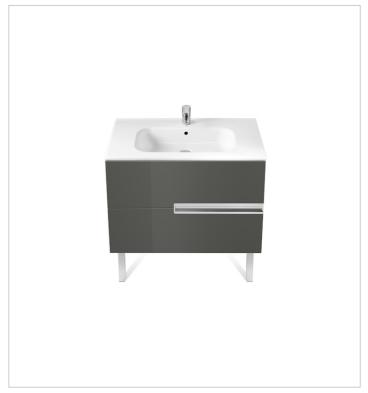

# Unik (base unit and SQUARE basin)

Base unit / Closing and opening system: Soft close drawers

Base unit / Doors and drawers combination: 2 drawers

Base unit / Structure: Drawers Basin / Integrated shelf

Basin / Shelf position: On both sides

Basin / Taphole configuration: 1 taphole in the

middle

Installation type: Wall-hung, Wall-hung with

optional legs

Material / Basin: Vitreous china Tap installation: On the basin

#### **Dimensions**

Length: 800 mm. Width: 460 mm. Height: 565 mm.

### Optional

816413001 Optional leg set (x2)

816760001 Lateral towel rail for base unit

816761001 Set of 2 furniture hooks

816819409 Organizing box 816820409 Organizing box