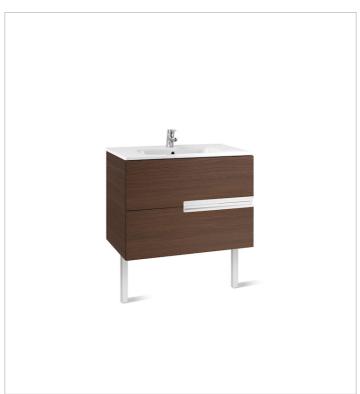

# Unik (base unit and SQUARE basin)

Base unit / Closing and opening system: Soft close drawers

Base unit / Doors and drawers combination: 2 drawers

Base unit / Structure: Drawers Basin / Integrated shelf

Basin / Shelf position: On both sides

Basin / Taphole configuration: 1 taphole in the

middle

Installation type: Wall-hung, Wall-hung with

optional legs

Material / Basin: Vitreous china Tap installation: On the basin

### Optional

816413001 Optional leg set (x2)

816760001 Lateral towel rail for base unit

816761001 Set of 2 furniture hooks

816819409 Organizing box 816820409 Organizing box