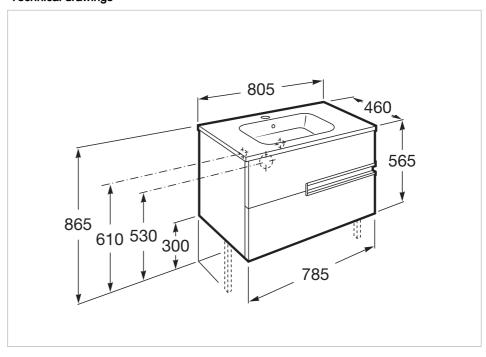

#### **Dimensions**

Length: 800 mm. Width: 460 mm. Height: 565 mm.

## **Technical drawings**