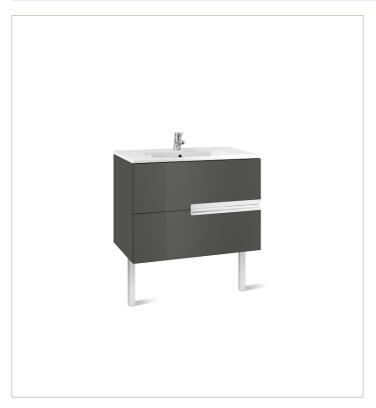

# Unik (base unit and SQUARE basin)

Base unit / Closing and opening system: Soft close drawers

Base unit / Doors and drawers combination: 2 drawers

Base unit / Structure: Drawers Basin / Integrated shelf

Basin / Shelf position: On both sides

Basin / Taphole configuration: 1 taphole in the

middle

Installation type: Wall-hung, Wall-hung with

optional legs

Material / Basin: Vitreous china Tap installation: On the basin

#### **Dimensions**

Length: 800 mm. Width: 460 mm. Height: 565 mm.

### Optional

816413001 Optional leg set (x2)

816760001 Lateral towel rail for base unit

816761001 Set of 2 furniture hooks

816819409 Organizing box 816820409 Organizing box