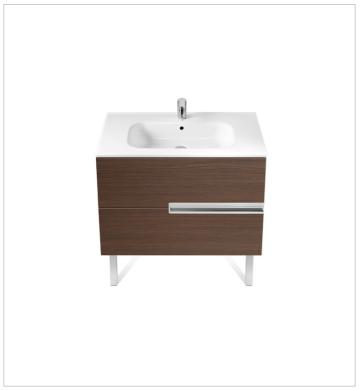

# Unik (base unit and SQUARE basin)

Base unit / Closing and opening system: Soft close drawers

Base unit / Doors and drawers combination: 2 drawers

Base unit / Structure: Drawers

Basin / Integrated shelf

Basin / Shelf position: On both sides
Basin / Taphole configuration: 1 taphole in the

middle

Installation type: Wall-hung, Wall-hung with

optional legs

Material / Basin: Vitreous china Tap installation: On the basin

#### Colours and finishes