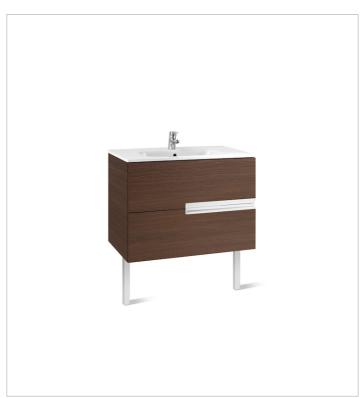

# Unik (base unit and SQUARE basin)

Base unit / Closing and opening system: Soft close drawers

Base unit / Doors and drawers combination: 2 drawers

Base unit / Structure: Drawers

Basin / Integrated shelf

Basin / Shelf position: On both sides
Basin / Taphole configuration: 1 taphole in the

middle

Installation type: Wall-hung, Wall-hung with

optional legs

Material / Basin: Vitreous china Tap installation: On the basin

## Optional

816413001 Optional leg set (x2)

816760001 Lateral towel rail for base unit

816761001 Set of 2 furniture hooks

816819409 Organizing box 816820409 Organizing box