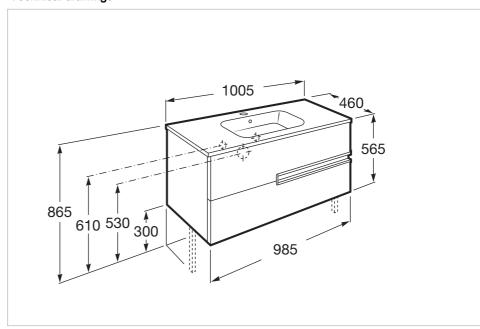

## **Dimensions**

Length: 1000 mm. Width: 460 mm. Height: 565 mm.

## **Technical drawings**