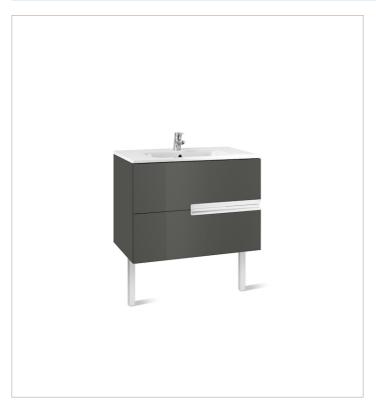

# Unik (base unit and SQUARE basin)

Base unit / Closing and opening system: Soft close drawers

Base unit / Doors and drawers combination: 2 drawers

Base unit / Structure: Drawers

Basin / Integrated shelf

Basin / Shelf position: On both sides
Basin / Taphole configuration: 1 taphole in the

middle

Installation type: Wall-hung, Wall-hung with

optional legs

Material / Basin: Vitreous china Tap installation: On the basin

## **Dimensions**

Length: 1000 mm. Width: 460 mm. Height: 565 mm.

## Optional

816413001 Optional leg set (x2)

816760001 Lateral towel rail for base unit

816761001 Set of 2 furniture hooks

816819409 Organizing box 816820409 Organizing box