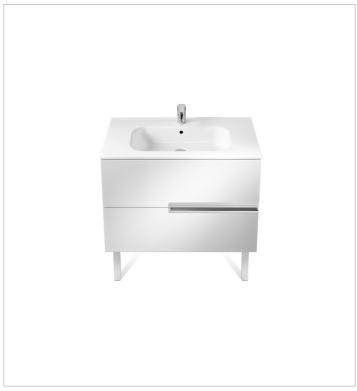

# Unik (base unit and SQUARE basin)

Base unit / Closing and opening system: Soft close drawers

Base unit / Doors and drawers combination: 2 drawers

Base unit / Structure: Drawers

Basin / Integrated shelf

Basin / Shelf position: On both sides
Basin / Taphole configuration: 1 taphole in the

middle

Installation type: Wall-hung, Wall-hung with

optional legs

Material / Basin: Vitreous china Tap installation: On the basin

## **Dimensions**

Length: 1000 mm. Width: 460 mm. Height: 565 mm.