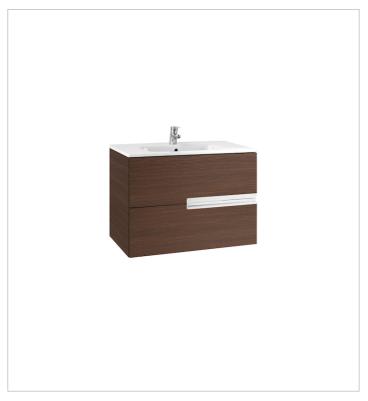

# Unik (base unit and SQUARE basin)

Base unit / Closing and opening system: Soft close drawers

Base unit / Doors and drawers combination: 2 drawers

Base unit / Structure: Drawers

Basin / Integrated shelf

Basin / Shelf position: On both sides
Basin / Taphole configuration: 1 taphole in the

middle

Installation type: Wall-hung, Wall-hung with

optional legs

Material / Basin: Vitreous china Tap installation: On the basin