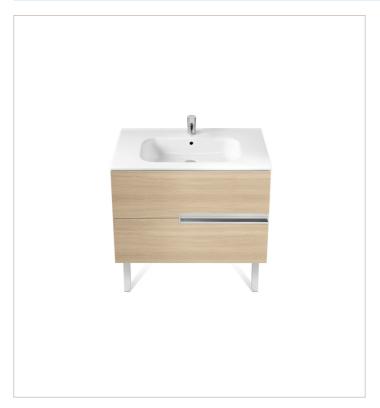

# Unik (base unit and SQUARE basin)

Base unit / Closing and opening system: Soft close drawers

Base unit / Doors and drawers combination: 2 drawers

Base unit / Structure: Drawers

Basin / Integrated shelf

Basin / Shelf position: On both sides
Basin / Taphole configuration: 1 taphole in the

middle

Installation type: Wall-hung, Wall-hung with

optional legs

Material / Basin: Vitreous china Tap installation: On the basin

#### Colours and finishes