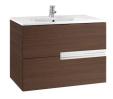

# Unik (base unit and SQUARE basin)

Base unit / Closing and opening system: Soft close drawers

Base unit / Doors and drawers combination: 2 drawers

Base unit / Structure: Drawers

Basin / Integrated shelf

Basin / Shelf position: On both sides
Basin / Taphole configuration: 1 taphole in the

middle

Installation type: Wall-hung, Wall-hung with

optional legs

Material / Basin: Vitreous china Tap installation: On the basin