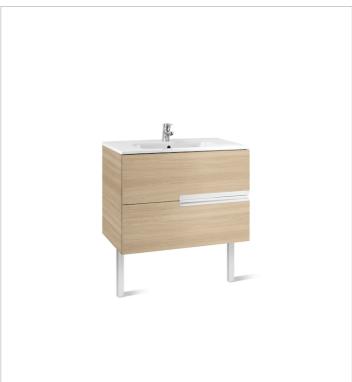

# Unik (base unit and SQUARE basin)

Base unit / Closing and opening system: Soft close drawers

Base unit / Doors and drawers combination: 2 drawers

Base unit / Structure: Drawers

Basin / Integrated shelf

Basin / Shelf position: On both sides
Basin / Taphole configuration: 1 taphole in the

middle

Installation type: Wall-hung, Wall-hung with

optional legs

Material / Basin: Vitreous china Tap installation: On the basin

#### Colours and finishes