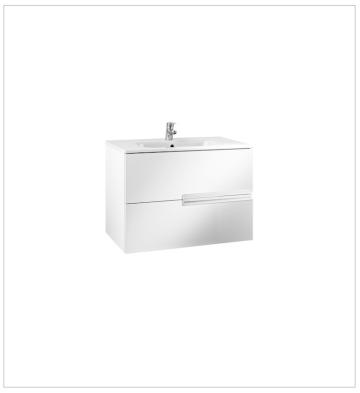

# Unik (base unit and SQUARE basin)

Base unit / Closing and opening system: Soft close drawers

Base unit / Doors and drawers combination: 2 drawers

Base unit / Structure: Drawers

Basin / Integrated shelf

Basin / Shelf position: On both sides
Basin / Taphole configuration: 1 taphole in the

middle

Installation type: Wall-hung, Wall-hung with

optional legs

Material / Basin: Vitreous china Tap installation: On the basin

## **Dimensions**

Length: 1000 mm. Width: 460 mm. Height: 565 mm.