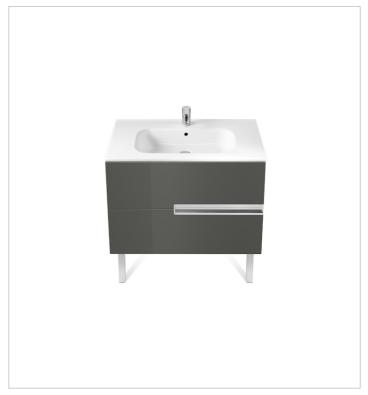

# Unik (base unit and SQUARE basin)

Base unit / Closing and opening system: Soft close drawers

Base unit / Doors and drawers combination: 2 drawers

Base unit / Structure: Drawers

Basin / Integrated shelf

Basin / Shelf position: On both sides
Basin / Taphole configuration: 1 taphole in the

middle

Installation type: Wall-hung, Wall-hung with

optional legs

Material / Basin: Vitreous china Tap installation: On the basin

## **Dimensions**

Length: 1000 mm. Width: 460 mm. Height: 565 mm.

## Optional

816413001 Optional leg set (x2)

816760001 Lateral towel rail for base unit

816761001 Set of 2 furniture hooks

816819409 Organizing box 816820409 Organizing box