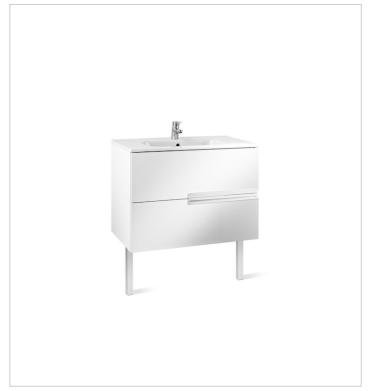

# Unik (base unit and SQUARE basin)

Base unit / Closing and opening system: Soft close drawers

Base unit / Doors and drawers combination: 2 drawers

Base unit / Structure: Drawers

Basin / Integrated shelf

Basin / Shelf position: On both sides
Basin / Taphole configuration: 1 taphole in the

middle

Installation type: Wall-hung, Wall-hung with

optional legs

Material / Basin: Vitreous china Tap installation: On the basin

#### Colours and finishes