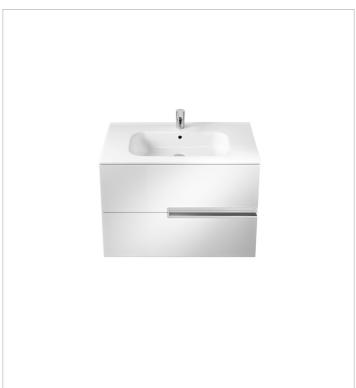

# Unik (base unit and SQUARE basin)

Base unit / Closing and opening system: Soft close drawers

Base unit / Doors and drawers combination: 2 drawers

Base unit / Structure: Drawers

Basin / Integrated shelf

Basin / Shelf position: On both sides
Basin / Taphole configuration: 1 taphole in the

middle

Installation type: Wall-hung, Wall-hung with

optional legs

Material / Basin: Vitreous china Tap installation: On the basin

## **Dimensions**

Length: 1000 mm. Width: 460 mm. Height: 565 mm.