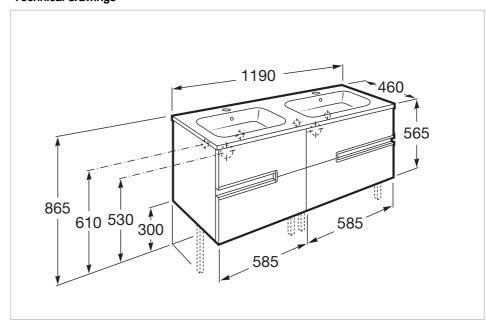

#### **Dimensions**

Length: 1200 mm. Width: 460 mm. Height: 565 mm.

## **Technical drawings**

Victoria-N Ref. 855830...