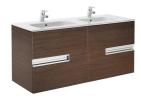

Victoria-N Ref. 855830...

Simplicity and functionality are the highlights of this collection, which offers solutions for the bathroom space with an up-to-date design. Proposals perfectly adapted to every life style and that permit customizing the bath area with different compositions.

# Unik (base unit and SQUARE double bowl basin)

Base unit / Closing and opening system: Soft

close drawers

Base unit / Doors and drawers combination: 4

drawers

Base unit / Structure: Drawers

Basin / Double bowl Basin / Integrated shelf

Basin / Shelf position: On both sides Installation type: Wall-hung, Wall-hung with

optional legs

Material / Basin: Vitreous china Tap installation: On the basin

#### **Dimensions**

Length: 1200 mm. Width: 460 mm. Height: 565 mm.