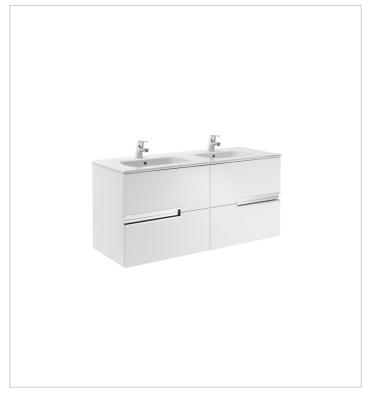

# Unik (base unit and SQUARE double bowl basin)

Base unit / Closing and opening system: Soft

close drawers

Base unit / Doors and drawers combination: 4

drawers

Base unit / Structure: Drawers

Basin / Double bowl Basin / Integrated shelf

Basin / Shelf position: On both sides Installation type: Wall-hung, Wall-hung with

optional legs

Material / Basin: Vitreous china Tap installation: On the basin

#### **Dimensions**

Length: 1200 mm. Width: 460 mm. Height: 565 mm.