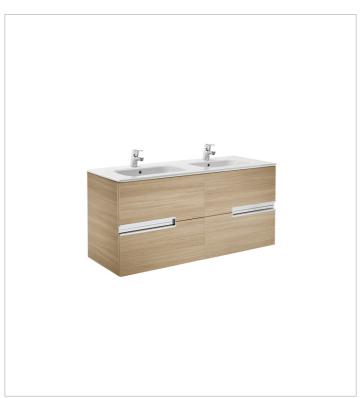

# Unik (base unit and SQUARE double bowl basin)

Base unit / Closing and opening system: Soft

close drawers

Base unit / Doors and drawers combination: 4

drawers

Base unit / Structure: Drawers

Basin / Double bowl Basin / Integrated shelf

Basin / Shelf position: On both sides Installation type: Wall-hung, Wall-hung with

optional legs

Material / Basin: Vitreous china Tap installation: On the basin

#### Colours and finishes

How to obtain the reference number

Replace the ".." with the desired finish code from the list below

153 Gloss Anthracite Grey

154 Textured Wenge

155 Textured Oak

806 Gloss White