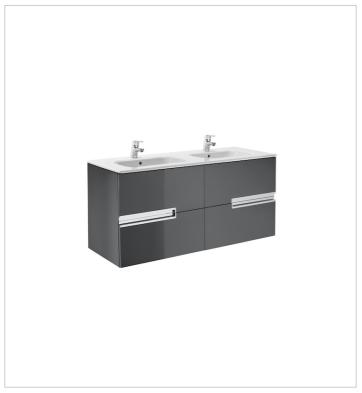

# Unik (base unit and SQUARE double bowl basin)

Base unit / Closing and opening system: Soft

close drawers

Base unit / Doors and drawers combination: 4

drawers

Base unit / Structure: Drawers

Basin / Double bowl Basin / Integrated shelf

Basin / Shelf position: On both sides Installation type: Wall-hung, Wall-hung with

optional legs

Material / Basin: Vitreous china Tap installation: On the basin

#### Colours and finishes

How to obtain the reference number

Replace the ".." with the desired finish code from the list below

153 Gloss Anthracite Grey

154 Textured Wenge

155 Textured Oak

806 Gloss White