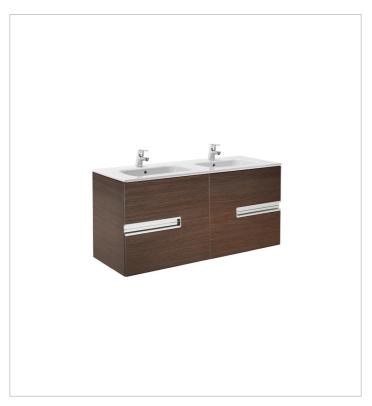

# Unik (base unit and SQUARE double bowl basin)

Base unit / Closing and opening system: Soft

close drawers

Base unit / Doors and drawers combination: 4

drawers

Base unit / Structure: Drawers

Basin / Double bowl Basin / Integrated shelf

Basin / Shelf position: On both sides Installation type: Wall-hung, Wall-hung with

optional legs

Material / Basin: Vitreous china Tap installation: On the basin

#### Colours and finishes

How to obtain the reference number

Replace the ".." with the desired finish code from the list below

153 Gloss Anthracite Grey

154 Textured Wenge

155 Textured Oak

806 Gloss White