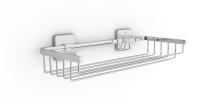

## Grilled container (Can be installed with screws or adhesive)

Finish: Polished Installation type: Wall-mounted Material: Metal

## Dimensions

Length: 300 mm. Width: 135 mm. Height: 65 mm.

An extensive accessories range with a functional and timeless design. Besides the installation with screws, Victoria allows an adhesive fixation system that prevents drilling and guarantees high resistance (up to 5 kg. of static load). The perfect suit for for private bathrooms, semi-public areas and public spaces, including solutions for people with reduced mobility.