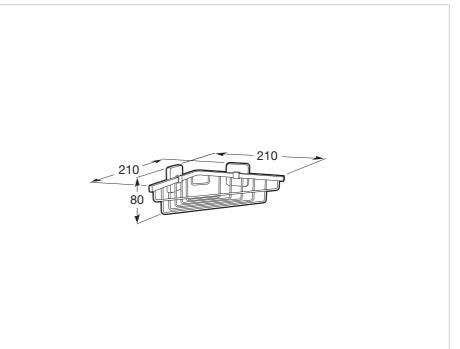

#### Dimensions

Length: 210 mm. Width: 210 mm. Height: 80 mm.

### **Technical drawings**