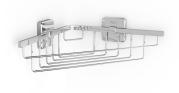

## Grilled corner container (Can be installed with screws or adhesive)

Corner installation Finish: Polished Installation type: Wall-mounted Material: Metal

#### Dimensions

Length: 210 mm. Width: 210 mm. Height: 80 mm.