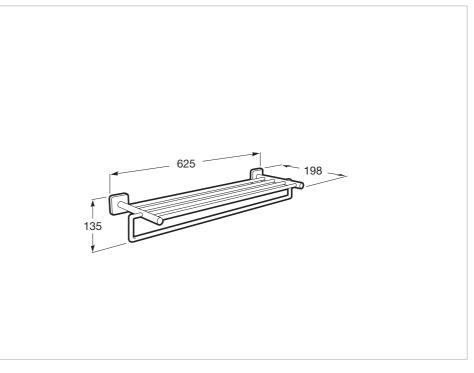

#### Dimensions

Length: 625 mm. Width: 198 mm. Height: 135 mm.

### **Technical drawings**