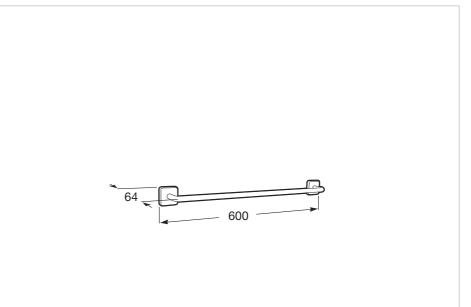

#### Dimensions

Length: 600 mm. Width: 64 mm. Height: 50 mm.

### **Technical drawings**