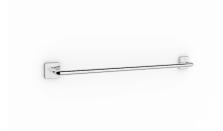

## Towel rail (Can be installed with screws or adhesive)

Finish: Polished Installation type: Wall-mounted Material: Metal Shape: Straight Suitable for: Basin

#### Dimensions

Length: 600 mm. Width: 64 mm. Height: 50 mm.