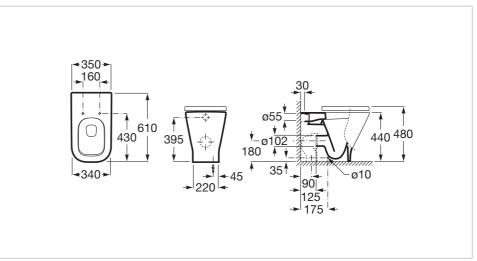

#### Dimensions

Length: 350 mm. Width: 610 mm. Height: 440 mm.

#### **Technical drawings**