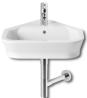

The Gap Ref. 32747R..0

Designed by Antonio Bullo, this collection delivers both a compact and functional style. Its wide range enables one to optimise any bathroom space. Its modern and stylish lines make of it an intelligent choice.

# Wall-hung vitreous china basin

Bowl position: Central

Corner basin

Installation type: Wall-hung Material: Vitreous china

Shape: Square

Taphole configuration: 1 taphole in the middle