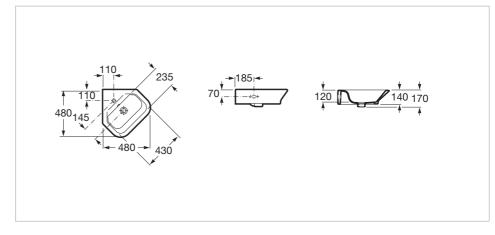

### **Dimensions**

Length: 480 mm. Width: 480 mm. Height: 170 mm.

## **Technical drawings**