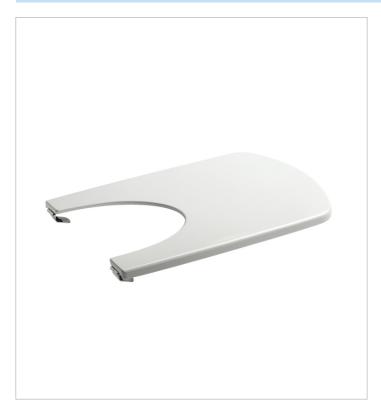

**Senso** Ref. 806510..4

## Lacquered bidet lid

Shape: Square Suitable for: Bidet

## Colours and finishes

How to obtain the reference number

Replace the ".." with the desired finish code from the list below

00 White

The signatures of the Germans Schmidt & Lackner appear on this extensive collection, which offers a large number of solutions for the contemporary habitat. Their proposal enables one to make the most of the space and it easily merges with any style.