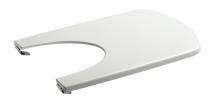

**Senso** Ref. 806510..4

## Lacquered bidet lid

Shape: Square Suitable for: Bidet

## Colours and finishes

How to obtain the reference number

Replace the ".." with the desired finish code from the list below

00 White

The signatures of the Germans Schmidt & Lackner appear on this extensive collection, which offers a large number of solutions for the contemporary habitat. Their proposal enables one to make the most of the space and it easily merges with any style.