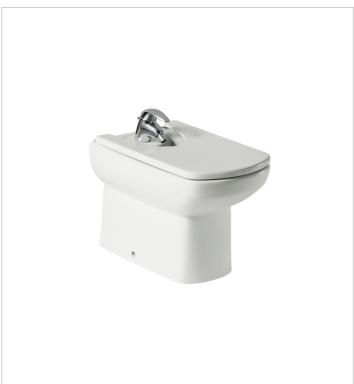

ishes

How to obtain the reference number

Replace the ".." with the desired finish code from the list below



00 White

The signatures of the Germans Schmidt & Lackner appear on this extensive collection, which offers a large number of solutions for the contemporary habitat. Their proposal enables one to make the most of the space and it easily merges with any style.



Designed by Schmidt & Lackner

From the Schmidt & Lackner Design offices in Heidelberg, these German designers have worked for companies such as Sysmex, Olymp and Leifheit and their projects have received awards in competitions such as Frankfurt's Design Plus, New York's ID Annual Design and Barcelona's Delta ADI-FAD. Their vision consists in the search for the essential in every project.





**Senso** Ref. 806510..4