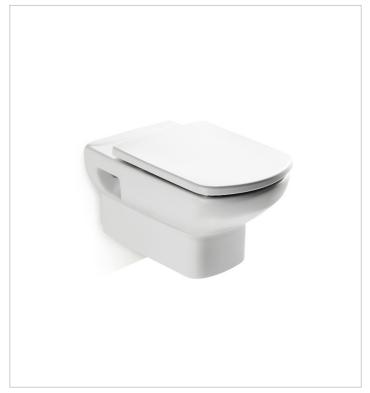

Senso Ref. 801511..4

## Lacquered seat and cover for toilet with easy removable hinges

## Quick release

Shape: Square Suitable for: WC