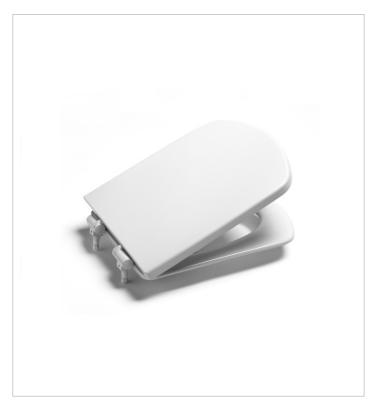

Senso Ref. 801511..4

## Lacquered seat and cover for toilet with easy removable hinges

## Quick release

Shape: Square Suitable for: WC