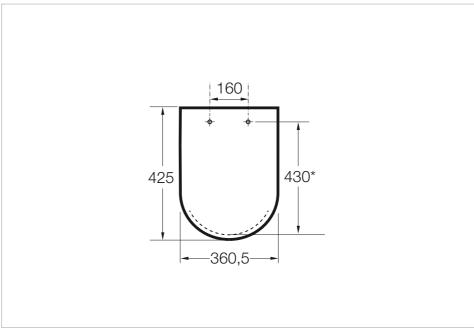

es

#### How to obtain the reference number

Replace the ".." with the desired finish code from the list below



00 White

The signatures of the Germans Schmidt & Lackner appear on this extensive collection, which offers a large number of solutions for the contemporary habitat. Their proposal enables one to make the most of the space and it easily merges with any style.



### Designed by Schmidt & Lackner

From the Schmidt & Lackner Design offices in Heidelberg, these German designers have worked for companies such as Sysmex, Olymp and Leifheit and their projects have received awards in competitions such as Frankfurt's Design Plus, New York's ID Annual Design and Barcelona's Delta ADI-FAD. Their vision consists in the search for the essential in every project.

# **Technical drawings**







**Senso** Ref. 801511..4