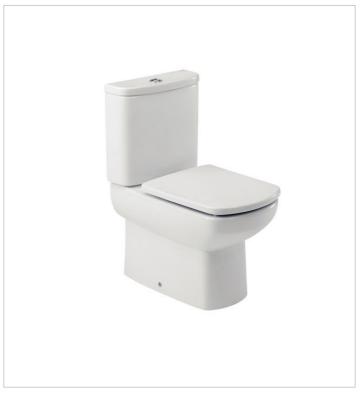

Senso Ref. 801511..4

## Lacquered seat and cover for toilet with easy removable hinges

## Quick release

Shape: Square Suitable for: WC

#### Colours and finishes

#### How to obtain the reference number

Replace the ".." with the desired finish code from the list below

00 White

The signatures of the Germans Schmidt & Lackner appear on this extensive collection, which offers a large number of solutions for the contemporary habitat. Their proposal enables one to make the most of the space and it easily merges with any style.