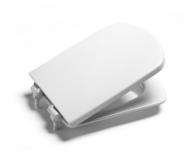

Senso Ref. 801511..4

## Lacquered seat and cover for toilet with easy removable hinges

## Quick release

Shape: Square Suitable for: WC