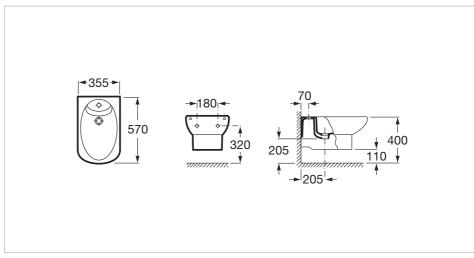

#### **Dimensions**

Length: 355 mm. Width: 570 mm. Height: 400 mm.

The signatures of the Germans Schmidt & Lackner appear on this extensive collection, which offers a large number of solutions for the contemporary habitat. Their proposal enables one to make the most of the space and it easily merges with any style.

### Technical drawings