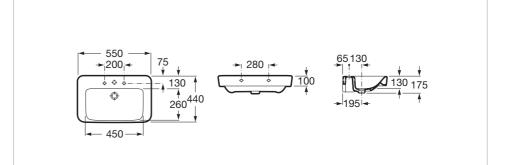

## Dimensions

Length: 550 mm. Width: 440 mm. Height: 176 mm.

#### **Technical drawings**