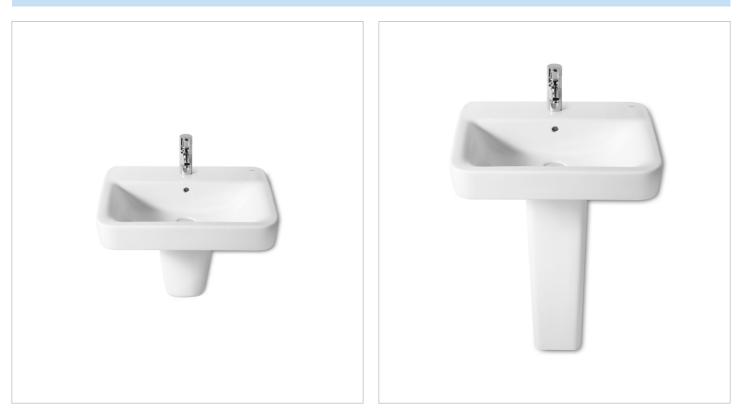

### Wall-hung or vanity vitreous china basin

Bowl position: Central Fixing kit: Included Installation type: Vanity, Wall-hung Material: Vitreous china Shape: Square Taphole configuration: 1 prepunched, 1 taphole, 1 prepunched

#### Optional

337513..0 Vitreous china full pedestal for basin 337512..0 Vitreous china semipedestal for basin