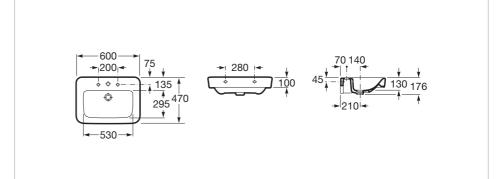

#### Dimensions

Length: 600 mm. Width: 470 mm. Height: 176 mm.

#### **Technical drawings**