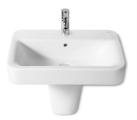

### Wall-hung or vanity vitreous china basin

Bowl position: Central Fixing kit: Included Installation type: Vanity, Wall-hung Material: Vitreous china Shape: Square Taphole configuration: 1 prepunched, 1 taphole, 1 prepunched

#### Dimensions

Length: 600 mm. Width: 470 mm. Height: 176 mm.