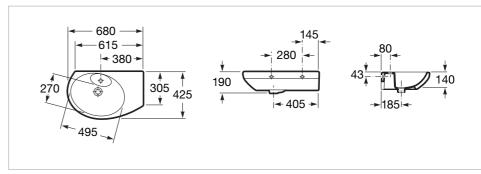

#### **Dimensions**

Length: 680 mm. Width: 425 mm. Height: 190 mm.

## Technical drawings