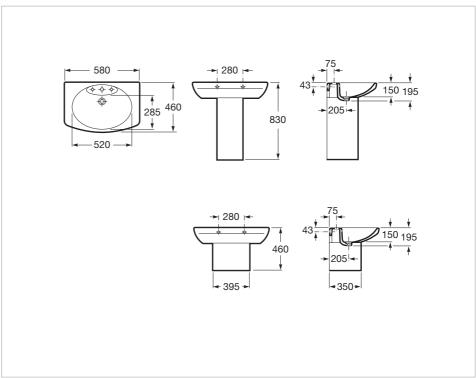

### Wall-hung vitreous china basin

Bowl position: Central Installation type: Wall-hung Material: Vitreous china Shape: Round Taphole configuration: 1 prepunched, 1 taphole, 1 prepunched

#### Dimensions

Length: 580 mm. Width: 460 mm. Height: 195 mm.

Compatible with

506403110 1 1/4" outlet connector for basin. 300 Pipe

505400000 1 1/4" waste for basin / bidet with overflow and automatic plug

#### **Technical drawings**