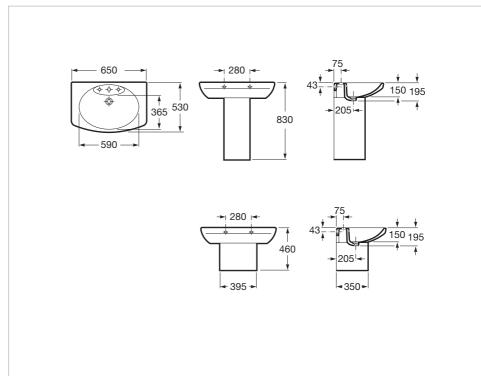

### **Dimensions**

Length: 650 mm. Width: 530 mm. Height: 195 mm.

## **Technical drawings**