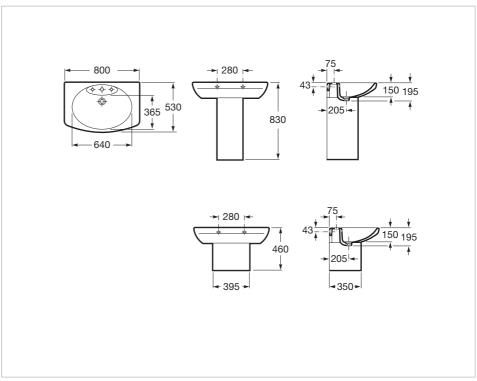

### Wall-hung vitreous china basin

Bowl position: Central Installation type: Wall-hung Material: Vitreous china Shape: Round Taphole configuration: 1 prepunched, 1 taphole, 1 prepunched

#### Dimensions

Length: 800 mm. Width: 530 mm. Height: 195 mm.

Compatible with

506403110 1 1/4" outlet connector for basin. 300 Pipe

505400000 1 1/4" waste for basin / bidet with overflow and automatic plug

#### **Technical drawings**