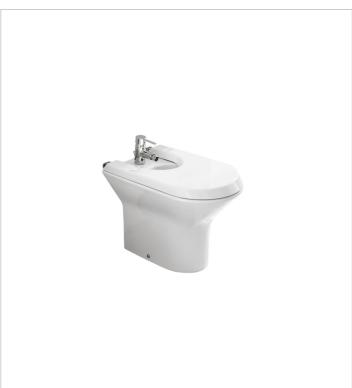

Shape: Round Suitable for: Bidet

Two ostensibly conflicting objectives, converge in harmony in this collection: aesthetics and economy. Pieces wrought in several dimensions so that they adapt to all spaces. A contemporary and perfectly-proportioned design that blends subtely into all types of spaces.



Designed by Antonio Bullo

He has won four gold medals at the Faenza International Ceramic Competition and two Design Plus awards at ISH Frankfurt. For Bullo, the product must be an extension of the company's soul and consistent with the markets in which it is competing.

## Colours and finishes

How to obtain the reference number

Replace the ".." with the desired finish code from the list below



00 White

## Compatible with

357640..0 Vitreous china bidet





Nexo Ref. 806640..4