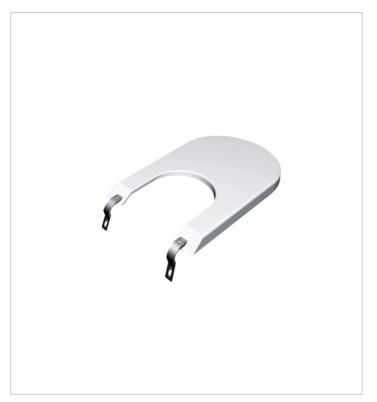

## Bidet lid

Shape: Round Suitable for: Bidet

Two ostensibly conflicting objectives, converge in harmony in this collection: aesthetics and economy. Pieces wrought in several dimensions so that they adapt to all spaces. A contemporary and perfectly-proportioned design that blends subtely into all types of spaces.