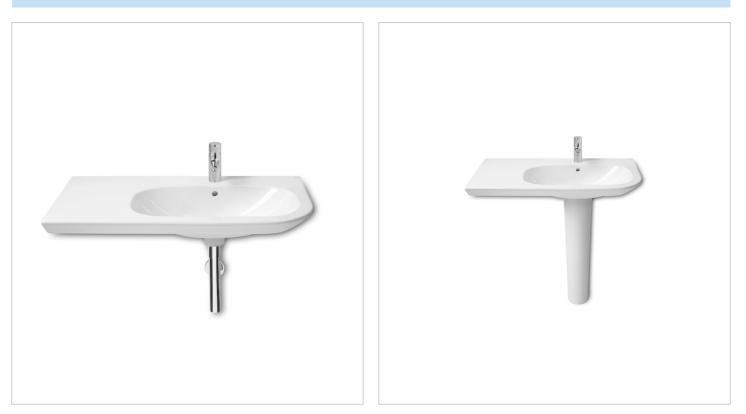

#### Wall-hung vitreous china basin right

#### Asymmetrical

Bowl position: Right Installation type: Wall-hung Integrated shelf Material: Vitreous china Shape: Round Shelf position: Left Taphole configuration: 1 taphole in the middle