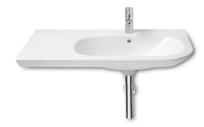

#### Wall-hung vitreous china basin right

#### Asymmetrical

Bowl position: Right Installation type: Wall-hung Integrated shelf Material: Vitreous china Shape: Round Shelf position: Left Taphole configuration: 1 taphole in the middle