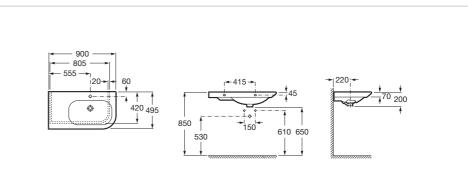

#### Dimensions

Length: 900 mm. Width: 495 mm. Height: 200 mm.

Compatible with

506403110 1 1/4" outlet connector for basin. 300 Pipe

505400000 1 1/4" waste for basin / bidet with overflow and automatic plug