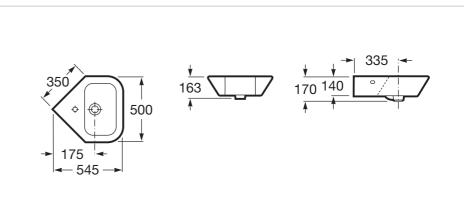

#### Dimensions

Length: 545 mm. Width: 500 mm. Height: 170 mm.

Compatible with

506403110 1 1/4" outlet connector for basin. 300 Pipe

505400000 1 1/4" waste for basin / bidet with overflow and automatic plug

#### **Technical drawings**