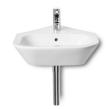

# Nexo

## Ref. 327646..0

Two ostensibly conflicting objectives, converge in harmony in this collection: aesthetics and economy. Pieces wrought in several dimensions so that they adapt to all spaces. A contemporary and perfectly-proportioned design that blends subtely into all types of spaces.

### Wall-hung vitreous china basin

Bowl position: Central Corner basin Installation type: Wall-hung Material: Vitreous china Taphole configuration: 1 taphole in the middle