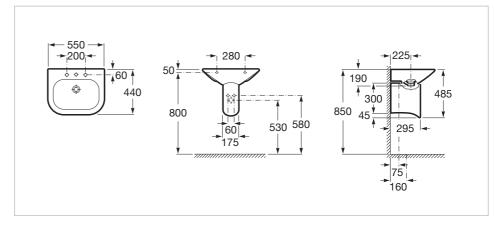

#### **Dimensions**

Length: 550 mm. Width: 440 mm. Height: 190 mm.

# **Technical drawings**

**Nexo** Ref. 327642..0