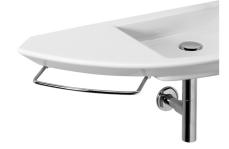

## Towel rail for basin

Position of installation: To the left, To the right Suitable for: Basin

#### Dimensions

Length: 300 mm. Width: 15 mm. Height: 150 mm.

### Compatible with

327879..0 Wall-hung vitreous china basin without taphole 327879..H Wall-hung vitreous china basin