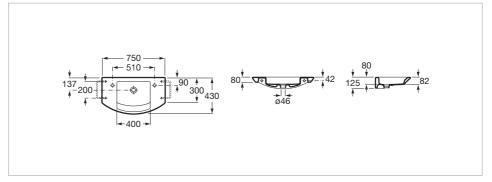

### Dimensions

Length: 750 mm. Width: 430 mm. Height: 125 mm.

#### **Technical drawings**