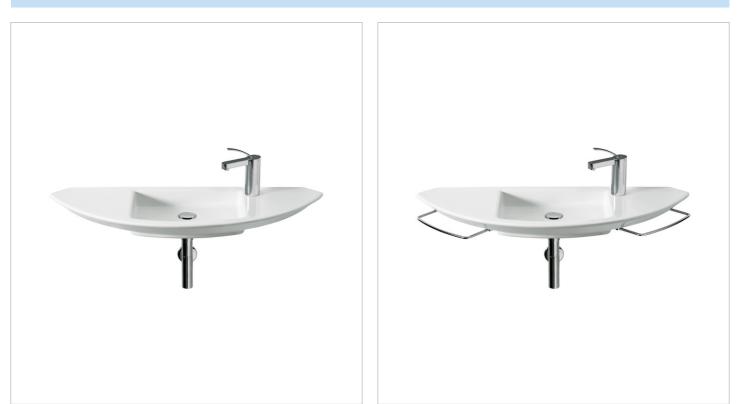

## Wall-hung vitreous china basin

Bowl position: Central Fixing kit: Included Installation type: Wall-hung Integrated shelf Material: Vitreous china Shape: Round Shelf position: On both sides Taphole configuration: 1 taphole on the right side

#### Optional

840524001 Towel rail for basin