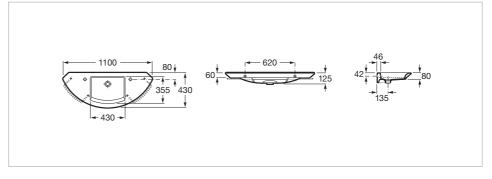

## Dimensions

Length: 1100 mm. Width: 430 mm. Height: 125 mm.

## **Technical drawings**