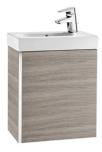

Mini Ref. 855873...

The most versatile furniture solution for small spaces.

## Unik (base unit and basin)

Base unit / Closing and opening system:  $\ensuremath{\mathbf{Soft}}$ 

and self close doors

Base unit / Door type: Hinged

Base unit / Doors and drawers combination: 1

door

Base unit / Internal shelves: 1
Base unit / Structure: Doors

Basin / Taphole configuration: 1 taphole on the

right side

Installation type: Wall-hung Material / Basin: Vitreous china Tap installation: On the basin