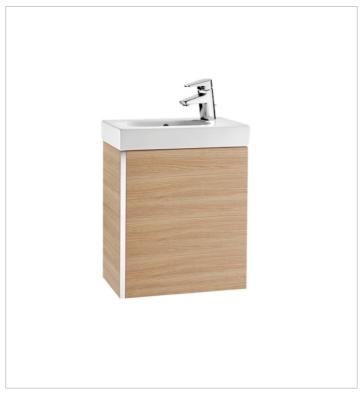

Mini Ref. 855873...

The most versatile furniture solution for small spaces.

## Colours and finishes

How to obtain the reference number

Replace the ".." with the desired finish code from the list below

155 Textured Oak

156 Textured Grey

806 Gloss White