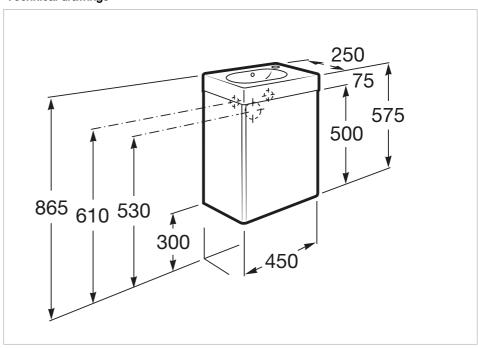

## **Dimensions**

Length: 450 mm. Width: 250 mm. Height: 575 mm.

## **Technical drawings**

Mini Ref. 855873...