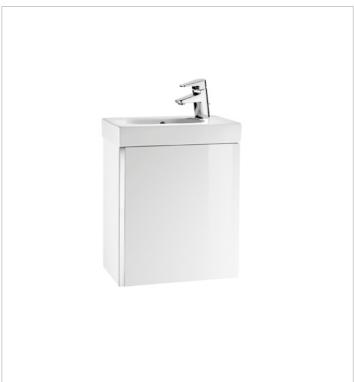

Mini Ref. 855873...

The most versatile furniture solution for small spaces.

## Colours and finishes

How to obtain the reference number

Replace the ".." with the desired finish code from the list below

155 Textured Oak

156 Textured Grey

806 Gloss White