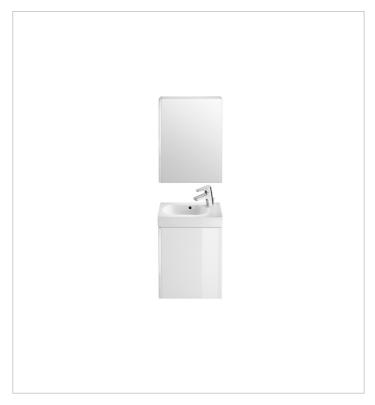

Mini Ref. 855866...

The most versatile furniture solution for small spaces.

# Pack with cabinet mirror (base unit, basin and cabinet mirror)

#### How to obtain the reference number

Replace the ".." with the desired finish code from the list below

155 Textured Oak

156 Textured Grey

806 Gloss White