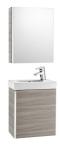

Mini Ref. 855866...

The most versatile furniture solution for small spaces.

# Pack with cabinet mirror (base unit, basin and cabinet mirror)

#### **Dimensions**

Length: 450 mm. Width: 250 mm. Height: 575 mm.