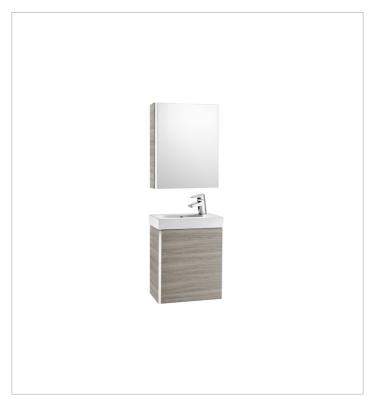

Mini Ref. 855866...

The most versatile furniture solution for small spaces.

# Pack with cabinet mirror (base unit, basin and cabinet mirror)

#### How to obtain the reference number

Replace the ".." with the desired finish code from the list below

155 Textured Oak

156 Textured Grey

806 Gloss White