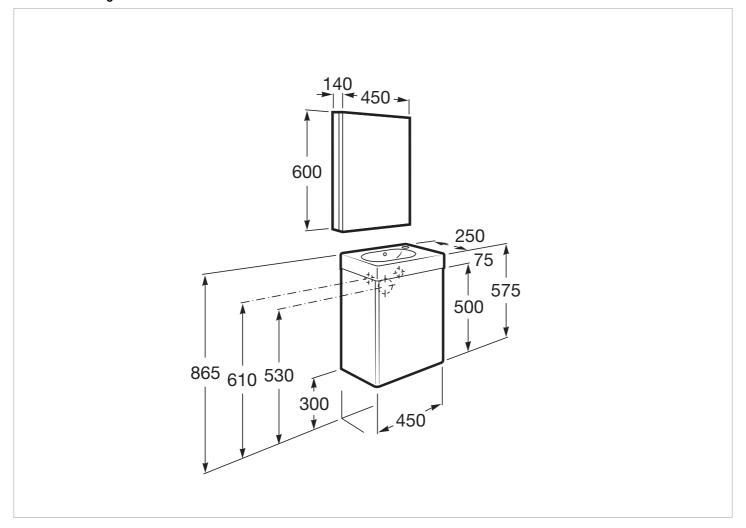

#### right side

Dimensions / Basin and base unit / Height

(mm): 575

Dimensions / Basin and base unit / Length

(mm): 450

Dimensions / Basin and base unit / Width

(mm): 250

Dimensions / Mirror cabinet / Height (mm): 600 Dimensions / Mirror cabinet / Length (mm): 450

Dimensions / Mirror cabinet / Width (mm): 140

Installation type: Wall-hung
Material / Basin: Vitreous china
Mirror cabinet / Adjustable shelves
Mirror cabinet / Door type: Hinged

Mirror cabinet / Door type. ninged
Mirror cabinet / Internal shelves: 2
Mirror cabinet / Number of doors: 1

#### **Dimensions**

Length: 450 mm. Width: 250 mm. Height: 575 mm.

## **Technical drawings**

Mini Ref. 855866...