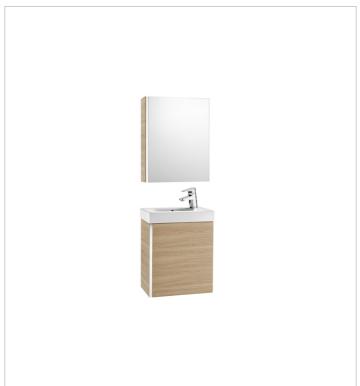

Mini Ref. 855866...

The most versatile furniture solution for small spaces.

# Pack with cabinet mirror (base unit, basin and cabinet mirror)

#### Base unit / Adjustable shelves

Base unit / Closing and opening system: Soft

#### and self close doors

Base unit / Door type: Hinged

Base unit / Doors and drawers combination: 1

#### door

Base unit / Internal shelves: 1

## Base unit / Left hand opening Base unit / Right hand opening

Base unit / Structure: Doors

Basin / Taphole configuration: 1 taphole on the

#### right side

Dimensions / Basin and base unit / Height

(mm): 575

Dimensions / Basin and base unit / Length

(mm): 450

Dimensions / Basin and base unit / Width

(mm): 250

Dimensions / Mirror cabinet / Height (mm): 600 Dimensions / Mirror cabinet / Length (mm): 450

Dimensions / Mirror cabinet / Width (mm): 140

Installation type: Wall-hung
Material / Basin: Vitreous china
Mirror cabinet / Adjustable shelves
Mirror cabinet / Door type: Hinged

Mirror cabinet / Door type. ninged
Mirror cabinet / Internal shelves: 2
Mirror cabinet / Number of doors: 1

Mirror cabinet / Reversible
Tap installation: On the basin

#### **Dimensions**

Length: 450 mm. Width: 250 mm. Height: 575 mm.