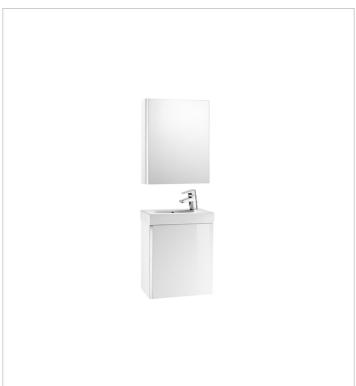

Mini Ref. 855866...

The most versatile furniture solution for small spaces.

# Pack with cabinet mirror (base unit, basin and cabinet mirror)

#### How to obtain the reference number

Replace the ".." with the desired finish code from the list below

155 Textured Oak

156 Textured Grey

806 Gloss White