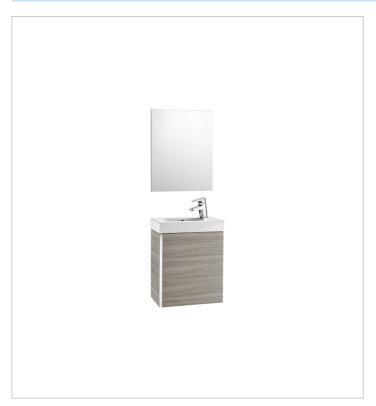

Mini Ref. 855865...

The most versatile furniture solution for small spaces.

# Pack with mirror (base unit, basin and mirror)

Base unit / Closing and opening system: Soft and self close doors

Base unit / Door type: Hinged

Base unit / Doors and drawers combination: 1

door

Base unit / Internal shelves: 1
Base unit / Structure: Doors

Basin / Taphole configuration: 1 taphole on the

right side

Dimensions / Mirror / Height (mm): 600
Dimensions / Mirror / Length (mm): 450
Dimensions / Mirror / Width (mm): 10
Installation type: Wall-hung

Installation type: Wall-hung Material / Basin: Vitreous china Tap installation: On the basin

### Colours and finishes

How to obtain the reference number

Replace the ".." with the desired finish code from the list below

155 Textured Oak

156 Textured Grey

806 Gloss White

#### **Dimensions**

Length: 450 mm. Width: 250 mm. Height: 575 mm.