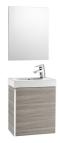

Mini Ref. 855865...

The most versatile furniture solution for small spaces.

# Pack with mirror (base unit, basin and mirror)

Base unit / Closing and opening system: Soft and self close doors

Base unit / Door type: Hinged

Base unit / Doors and drawers combination: 1

door

Base unit / Internal shelves: 1
Base unit / Structure: Doors

#### **Dimensions**

Length: 450 mm. Width: 250 mm. Height: 575 mm.