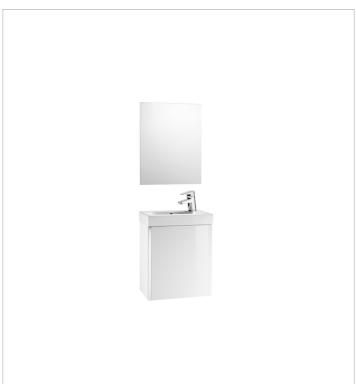

Mini Ref. 855865...

The most versatile furniture solution for small spaces.

# Pack with mirror (base unit, basin and mirror)

Base unit / Closing and opening system: Soft and self close doors

Base unit / Door type: Hinged

Base unit / Doors and drawers combination: 1

door

Base unit / Internal shelves: 1
Base unit / Structure: Doors

Basin / Taphole configuration: 1 taphole on the

right side

Dimensions / Mirror / Height (mm): 600
Dimensions / Mirror / Length (mm): 450
Dimensions / Mirror / Width (mm): 10
Installation type: Wall-hung

Installation type: Wall-hung Material / Basin: Vitreous china Tap installation: On the basin

### Colours and finishes

How to obtain the reference number

Replace the ".." with the desired finish code from the list below

155 Textured Oak

156 Textured Grey

806 Gloss White

#### **Dimensions**

Length: 450 mm. Width: 250 mm. Height: 575 mm.