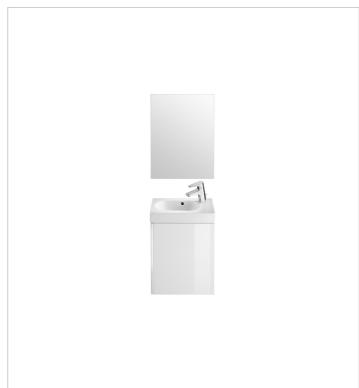

Mini Ref. 855865...

The most versatile furniture solution for small spaces.

# Pack with mirror (base unit, basin and mirror)

Base unit / Closing and opening system: Soft and self close doors

Base unit / Door type: Hinged

Base unit / Doors and drawers combination: 1

door

Base unit / Internal shelves: 1
Base unit / Structure: Doors

Basin / Taphole configuration: 1 taphole on the

right side

Dimensions / Mirror / Height (mm): 600
Dimensions / Mirror / Length (mm): 450
Dimensions / Mirror / Width (mm): 10
Installation type: Wall-hung

Installation type: Wall-hung Material / Basin: Vitreous china Tap installation: On the basin

### Colours and finishes

How to obtain the reference number

Replace the ".." with the desired finish code from the list below

155 Textured Oak

156 Textured Grey

806 Gloss White

#### **Dimensions**

Length: 450 mm. Width: 250 mm. Height: 575 mm.