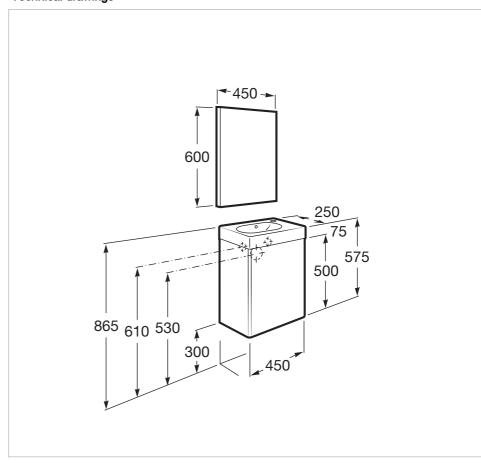

## **Technical drawings**

Mini Ref. 855865...

Basin / Taphole configuration: 1 taphole on the

right side

Dimensions / Mirror / Height (mm): 600
Dimensions / Mirror / Length (mm): 450
Dimensions / Mirror / Width (mm): 10
Installation type: Wall-hung

#### **Dimensions**

Length: 450 mm. Width: 250 mm. Height: 575 mm.