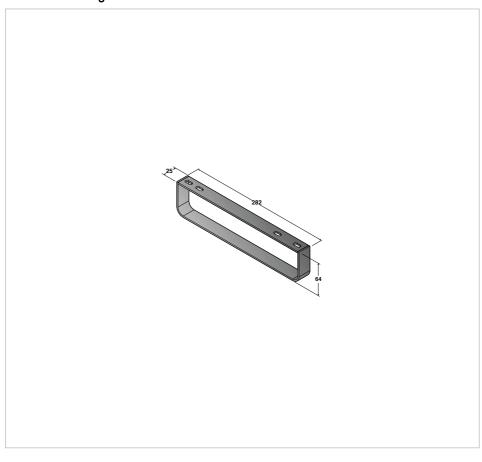

#### **Dimensions**

Length: 282 mm. Width: 64 mm. Height: 25 mm.

### **Technical drawings**