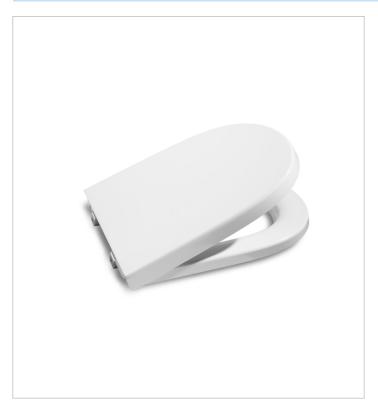

## Soft-closing compact lacquered seat and cover for toilet

Compact seat / cover

Hinge material: Stainless steel

Shape: Round Suitable for: WC