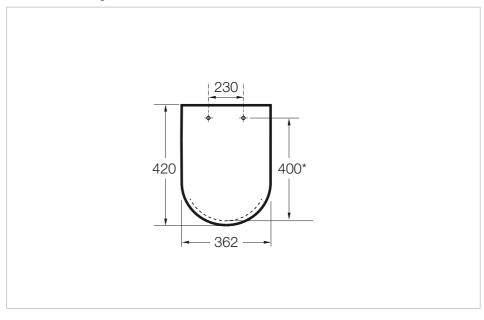

012AC..4



One single concept for a thousand solutions. One single concept to fulfil any need. The most versatile and global range.

## Soft-closing compact lacquered seat and cover for toilet

Compact seat / cover

Hinge material: Stainless steel

Shape: Round Suitable for: WC



#### Colours and finishes

How to obtain the reference number

Replace the ".." with the desired finish code from the list below



00 White

### Compatible with

342248..0 Compact back to wall vitreous china close-coupled WC with dual outlet 34224L..0 Compact back to wall vitreous china close-coupled Rimless WC with dual outlet 34224C..U Comfort height back to wall vitreous china close-coupled WC with dual outlet 346248..0 Compact vitreous china wall-hung WC with horizontal outlet

#### **Technical drawings**







Meridian-N Ref. 8012AC..4