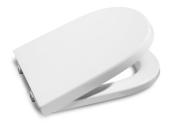

## Soft-closing compact lacquered seat and cover for toilet

Compact seat / cover

Hinge material: Stainless steel

Shape: Round Suitable for: WC