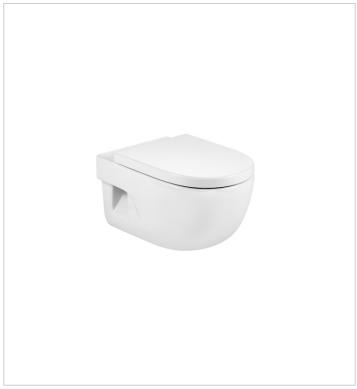

### Compatible with

342248..0 Compact back to wall vitreous china close-coupled WC with dual outlet 34224L..0 Compact back to wall vitreous china close-coupled Rimless WC with dual outlet 34224C..U Comfort height back to wall vitreous china close-coupled WC with dual outlet 346248..0 Compact vitreous china wall-hung WC with horizontal outlet