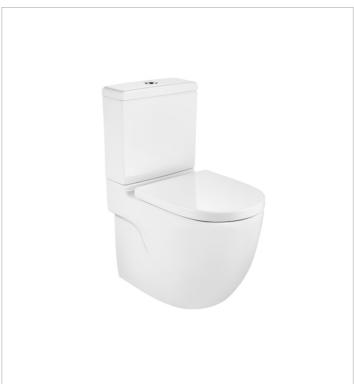

### Compatible with

342248..0 Compact back to wall vitreous china close-coupled WC with dual outlet 34224L..0 Compact back to wall vitreous china close-coupled Rimless WC with dual outlet 34224C..U Comfort height back to wall vitreous china close-coupled WC with dual outlet 346248..0 Compact vitreous china wall-hung WC with horizontal outlet