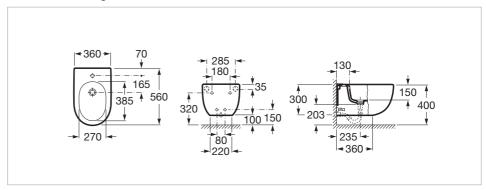

#### **Dimensions**

Length: 360 mm. Width: 560 mm. Height: 300 mm.

## **Technical drawings**